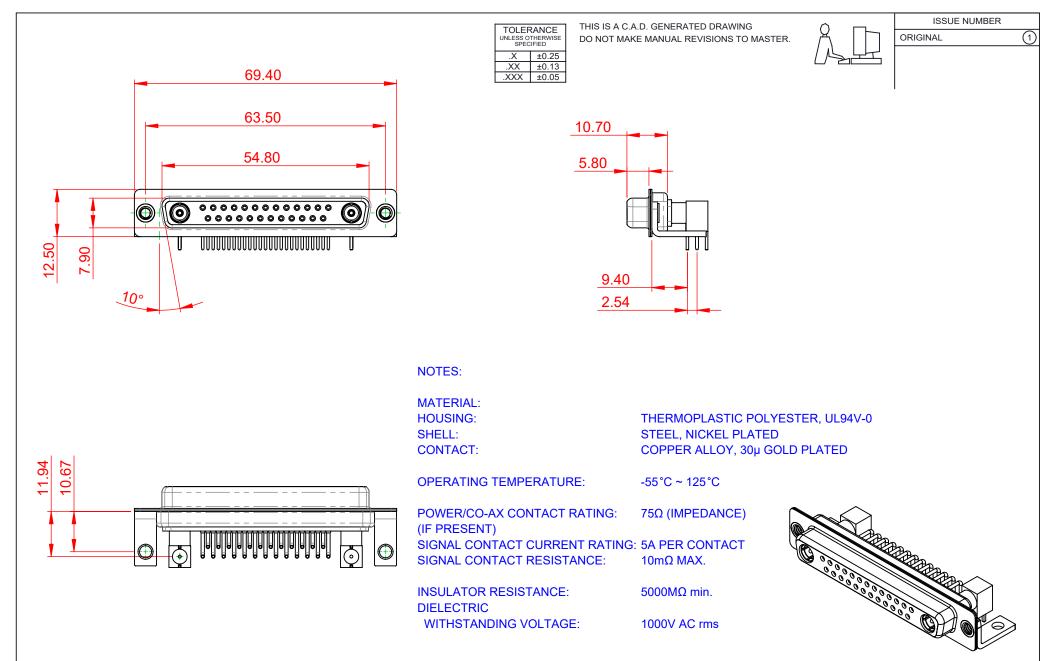

| COMBINATION D-SUB                    |                                                                                                                                                                                                                | SW REFERENCE NO.: 630 COMBO ASSEMBLY |                  |       |
|--------------------------------------|----------------------------------------------------------------------------------------------------------------------------------------------------------------------------------------------------------------|--------------------------------------|------------------|-------|
|                                      |                                                                                                                                                                                                                | DRAWN: C.B                           | DATE: JAN. 01/20 | 19    |
|                                      |                                                                                                                                                                                                                | CHECKED:                             | DATE:            |       |
|                                      | THESE DRAWINGS AND SPECIFICATIONS<br>ARE THE PROPERTY OF EDAC INC.,AND<br>SHALL NOT BE REPRODUCED,OR COPIED<br>OR USED AS THE BASIS FOR THE<br>MANUFACTURE OR SALE OF APPARATUS<br>WITHOUT WRITTEN PERMISSION. | SCALE: (IN C.A.D. 1:1)               | SHEET 1 OF       | 2     |
| TORONTO, ONTARIO                     |                                                                                                                                                                                                                | DRAWING NUMBER: 630-27W2640-7NC      |                  | ISSUE |
| YOUR CONNECTION TO QUALITY & SERVICE |                                                                                                                                                                                                                | PART NUMBER: 630-27W2                | 2640-7NC         | 1     |