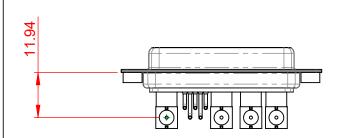

INSULATOR RESISTANCE: 5000MΩ min. DIELECTRIC WITHSTANDING VOLTAGE: 1000V AC rms

.XX ±0.13

.XXX ±0.05

|  | COMBINATION D-SUB                                                              |                                                                                                                                                                                                                | SW REFERENCE NO.: 630 COMBO ASSEMBLY |                    |      |
|--|--------------------------------------------------------------------------------|----------------------------------------------------------------------------------------------------------------------------------------------------------------------------------------------------------------|--------------------------------------|--------------------|------|
|  |                                                                                |                                                                                                                                                                                                                | DRAWN: C.B                           | DATE: JAN. 01/2019 |      |
|  |                                                                                |                                                                                                                                                                                                                | CHECKED:                             | DATE:              |      |
|  | EDAC INC<br>TORONTO, ONTARIO<br>CANADA<br>YOUR CONNECTION TO QUALITY & SERVICE | THESE DRAWINGS AND SPECIFICATIONS<br>ARE THE PROPERTY OF EDAC INC.,AND<br>SHALL NOT BE REPRODUCED,OR COPIED<br>OR USED AS THE BASIS FOR THE<br>MANUFACTURE OR SALE OF APPARATUS<br>WITHOUT WRITTEN PERMISSION. | SCALE: (IN C.A.D. 1:1)               | SHEET 1 OF 2       | 2    |
|  |                                                                                |                                                                                                                                                                                                                | DRAWING NUMBER: 630-9W4-             | -240-5TA IS        | SSUE |
|  |                                                                                |                                                                                                                                                                                                                | PART NUMBER: 630-9W4-                | -240-5TA           | 1    |