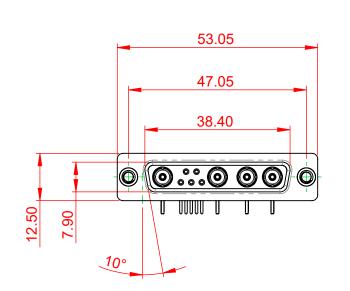

INSULATOR RESISTANCE: 5000MΩ min. DIELECTRIC WITHSTANDING VOLTAGE: 1000V AC rms

.XX ±0.13

.XXX ±0.05

|  | COMBINATION D-SUB                                                              |                                                                                                                                                                                                                | SW REFERENCE NO.: 630 COMBO ASSEMBLY |                    |      |
|--|--------------------------------------------------------------------------------|----------------------------------------------------------------------------------------------------------------------------------------------------------------------------------------------------------------|--------------------------------------|--------------------|------|
|  |                                                                                |                                                                                                                                                                                                                | DRAWN: C.B                           | DATE: JAN. 01/2019 |      |
|  |                                                                                |                                                                                                                                                                                                                | CHECKED:                             | DATE:              |      |
|  | EDAC INC<br>TORONTO, ONTARIO<br>CANADA<br>YOUR CONNECTION TO QUALITY & SERVICE | THESE DRAWINGS AND SPECIFICATIONS<br>ARE THE PROPERTY OF EDAC INC.,AND<br>SHALL NOT BE REPRODUCED,OR COPIED<br>OR USED AS THE BASIS FOR THE<br>MANUFACTURE OR SALE OF APPARATUS<br>WITHOUT WRITTEN PERMISSION. | SCALE: (IN C.A.D. 1:1)               | SHEET 1 OF 2       | 2    |
|  |                                                                                |                                                                                                                                                                                                                | DRAWING NUMBER: 630-9W4-             | -240-5TA IS        | SSUE |
|  |                                                                                |                                                                                                                                                                                                                | PART NUMBER: 630-9W4-                | -240-5TA           | 1    |