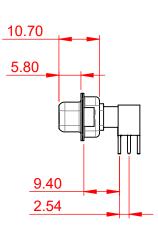

INSULATOR RESISTANCE: 5000MΩ min. DIELECTRIC WITHSTANDING VOLTAGE: 1000V AC rms

.XX ±0.13

.XXX ±0.05

|  | COMBINATION D-SUB                                                              |                                                                                                                                                                                                                | SW REFERENCE NO.: 630 COMBO ASSEMBLY |                    |      |
|--|--------------------------------------------------------------------------------|----------------------------------------------------------------------------------------------------------------------------------------------------------------------------------------------------------------|--------------------------------------|--------------------|------|
|  |                                                                                |                                                                                                                                                                                                                | DRAWN: C.B                           | DATE: JAN. 01/2019 |      |
|  |                                                                                |                                                                                                                                                                                                                | CHECKED:                             | DATE:              |      |
|  | EDAC INC<br>TORONTO, ONTARIO<br>CANADA<br>YOUR CONNECTION TO QUALITY & SERVICE | THESE DRAWINGS AND SPECIFICATIONS<br>ARE THE PROPERTY OF EDAC INC.,AND<br>SHALL NOT BE REPRODUCED,OR COPIED<br>OR USED AS THE BASIS FOR THE<br>MANUFACTURE OR SALE OF APPARATUS<br>WITHOUT WRITTEN PERMISSION. | SCALE: (IN C.A.D. 1:1)               | SHEET 1 OF 2       | 2    |
|  |                                                                                |                                                                                                                                                                                                                | DRAWING NUMBER: 630-9W4-             | -240-5TA IS        | SSUE |
|  |                                                                                |                                                                                                                                                                                                                | PART NUMBER: 630-9W4-                | -240-5TA           | 1    |