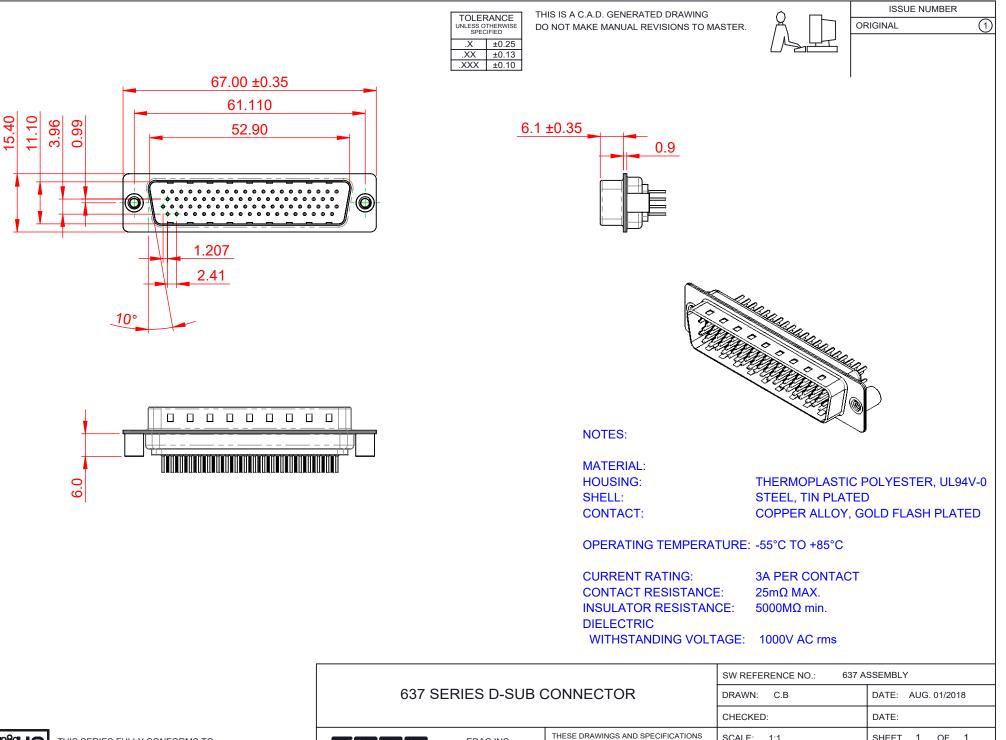

THIS SERIES FULLY CONFORMS TO THE EUROPEAN UNION DIRECTIVES 2011/65/EU FOR RoHS COMPLIANCY. COMPLIANT

EDAC INC TORONTO, ONTARIO CANADA YOUR CONNECTION TO QUALITY & SERVICE

ARE THE PROPERTY OF EDAC INC..AND SHALL NOT BE REPRODUCED, OR COPIED OR USED AS THE BASIS FOR THE MANUFACTURE OR SALE OF APPARATUS WITHOUT WRITTEN PERMISSION.

| DRAWN: C.B                   |                 | DATE: | AUG. 01/2018 |       |   |
|------------------------------|-----------------|-------|--------------|-------|---|
| CHECKED:                     |                 | DATE: |              |       |   |
| SCALE: 1:1                   |                 | SHEET | 1            | OF    | 1 |
| DRAWING NUMBER:              | 637-078-230-249 |       |              | ISSUE |   |
| PART NUMBER: 637-078-230-249 |                 |       |              |       | 1 |
|                              |                 |       |              |       |   |