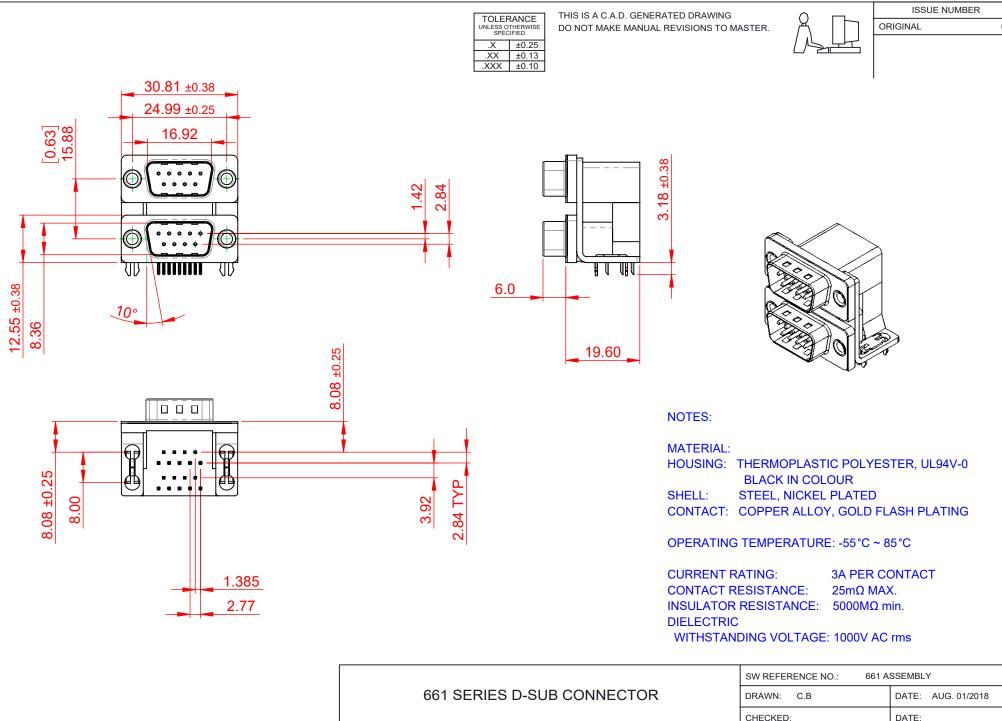

THIS SERIES FULLY CONFORMS TO THE EUROPEAN UNION DIRECTIVES 2011/65/EU FOR RoHS COMPLIANCY. YOUR CONNECTION TO QUALITY & SERVICE

EDAC INC TORONTO, ONTARIO CANADA

THESE DRAWINGS AND SPECIFICATIONS ARE THE PROPERTY OF EDAC INC..AND SHALL NOT BE REPRODUCED,OR COPIED OR USED AS THE BASIS FOR THE MANUFACTURE OR SALE OF APPARATUS WITHOUT WRITTEN PERMISSION.

|  | SW REFERENCE NO.: 661 ASSEMBLY |                    |
|--|--------------------------------|--------------------|
|  | DRAWN: C.B                     | DATE: AUG. 01/2018 |
|  | CHECKED:                       | DATE:              |
|  | SCALE: 1:1                     | SHEET 1 OF 1       |
|  | DDAM(NO NUMBER CC4 000 004 004 |                    |

DRAWING NUMBER: 661-009-264-034 ISSUE PART NUMBER: 661-009-264-034