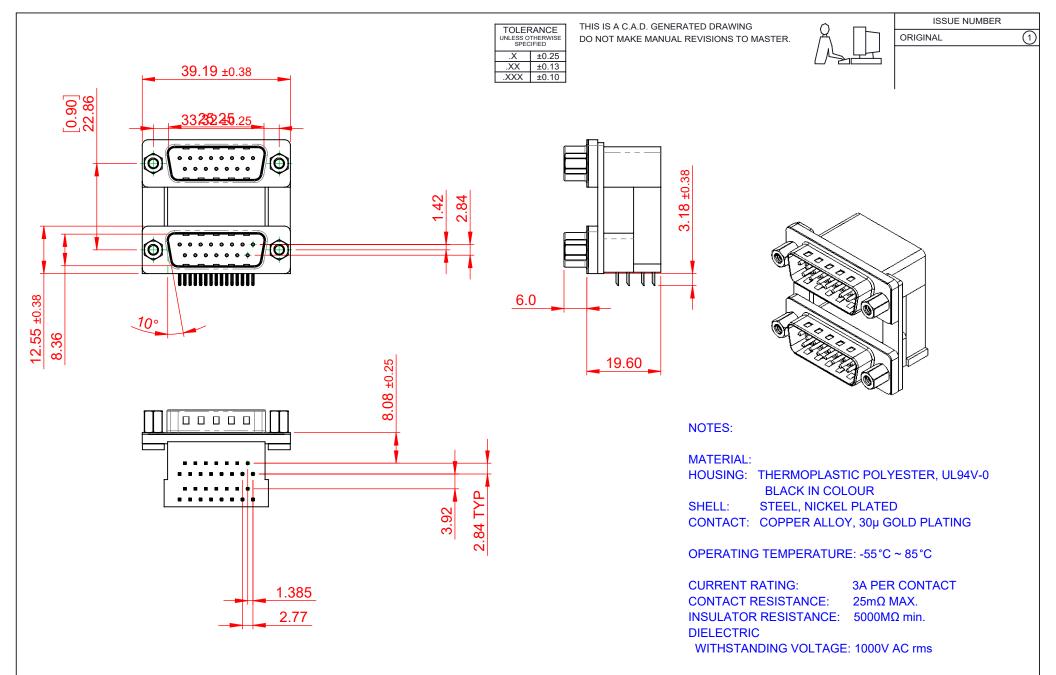

|            | 661 SERIES D-SUB CONNECTOR           |                                                                                                                                       | SW REFERENCE NO.: 661 ASSEMBLY  |                 |       |
|------------|--------------------------------------|---------------------------------------------------------------------------------------------------------------------------------------|---------------------------------|-----------------|-------|
|            |                                      |                                                                                                                                       | DRAWN: C.B                      | DATE: AUG. 01/2 | 018   |
|            |                                      |                                                                                                                                       | CHECKED:                        | DATE:           |       |
| то         | EDAC INC                             | THESE DRAWINGS AND SPECIFICATIONS<br>ARE THE PROPERTY OF EDAC INCAND                                                                  | SCALE: 1:1                      | SHEET 1 OF      | 1     |
| /ES<br>CY. | YOUR CONNECTION TO QUALITY & SERVICE | SHALL NOT BE REPRODUCED, OR COPIED<br>OR USED AS THE BASIS FOR THE<br>MANUFACTURE OR SALE OF APPARATUS<br>WITHOUT WRITTEN PERMISSION. | DRAWING NUMBER: 661-015-664-009 |                 | ISSUE |
|            |                                      |                                                                                                                                       | PART NUMBER: 661-0              | 15-664-009      | 1     |