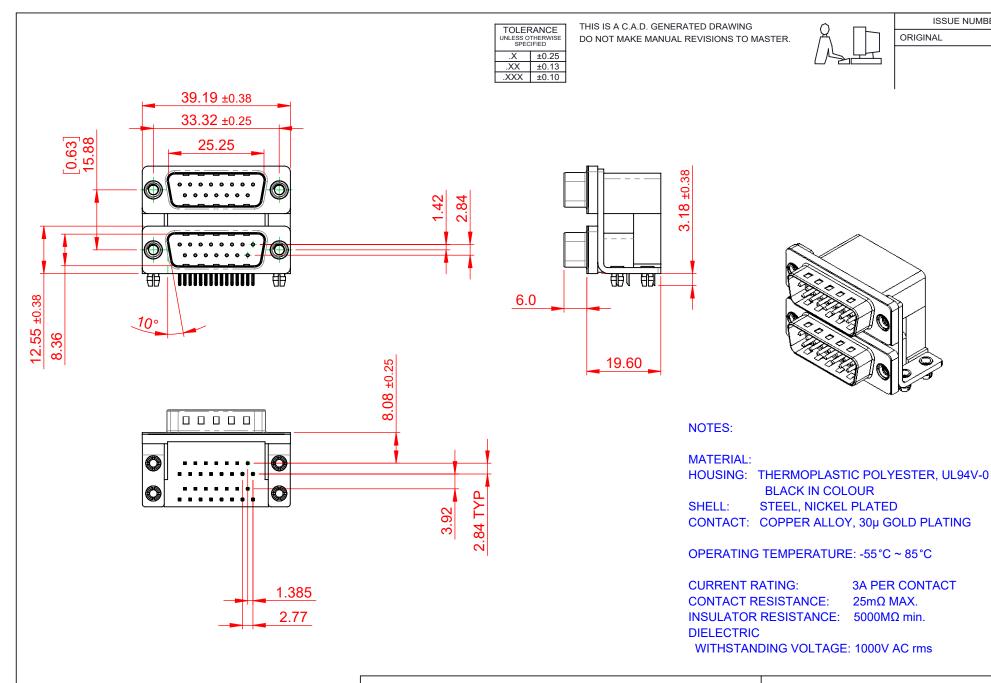

661 SERIES D-SUB CONNECTOR

YOUR CONNECTION TO QUALITY & SERVICE

EDAC INC TORONTO, ONTARIO CANADA

THESE DRAWINGS AND SPECIFICATIONS ARE THE PROPERTY OF EDAC INC..AND SHALL NOT BE REPRODUCED, OR COPIED OR USED AS THE BASIS FOR THE MANUFACTURE OR SALE OF APPARATUS WITHOUT WRITTEN PERMISSION.

ISSUE NUMBER

DRAWING NUMBER: 661-015-664-041 ISSUE PART NUMBER: 661-015-664-041

THIS SERIES FULLY CONFORMS TO THE EUROPEAN UNION DIRECTIVES 2011/65/EU FOR RoHS COMPLIANCY.