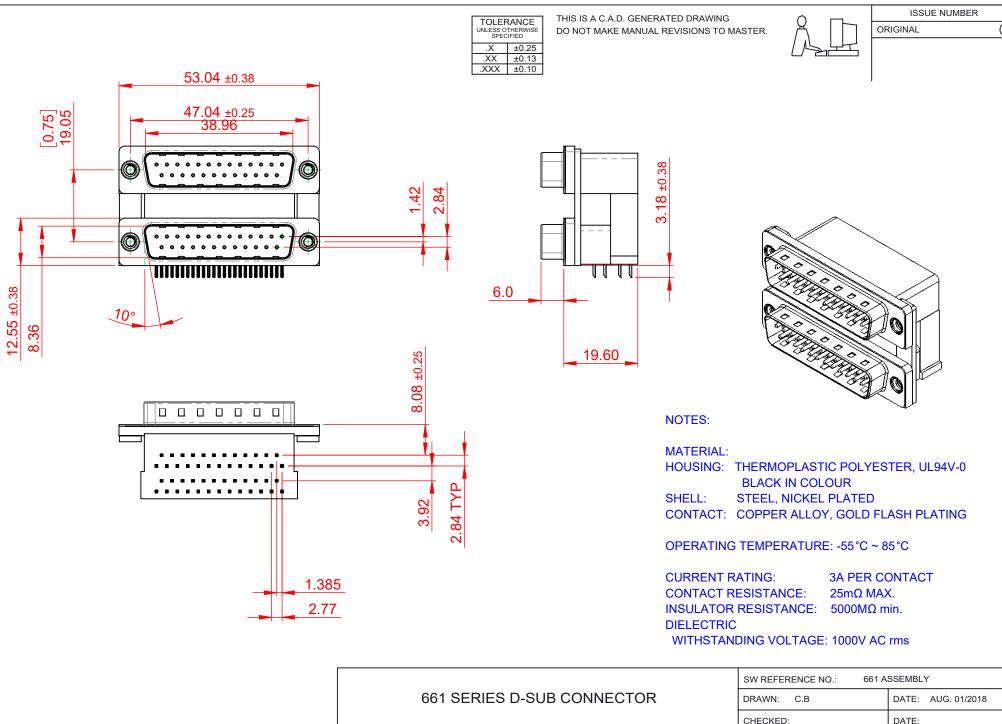

THIS SERIES FULLY CONFORMS TO THE EUROPEAN UNION DIRECTIVES 2011/65/EU FOR RoHS COMPLIANCY.

EDAC INC TORONTO, ONTARIO CANADA YOUR CONNECTION TO QUALITY & SERVICE

THESE DRAWINGS AND SPECIFICATIONS ARE THE PROPERTY OF EDAC INC..AND SHALL NOT BE REPRODUCED,OR COPIED OR USED AS THE BASIS FOR THE MANUFACTURE OR SALE OF APPARATUS WITHOUT WRITTEN PERMISSION.

| SW REFERENCE NO.: 661 ASSEMBLY  |                    |
|---------------------------------|--------------------|
| DRAWN: C.B                      | DATE: AUG. 01/2018 |
| CHECKED:                        | DATE:              |
| SCALE: 1:1                      | SHEET 1 OF 1       |
| DRAWING NUMBER: 661-025-264-005 |                    |

661-025-264-005

PART NUMBER: