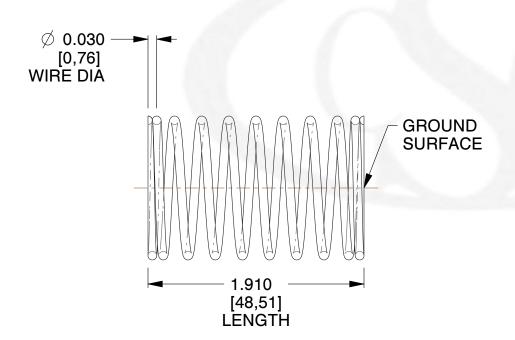

## **NOTES:**

1. Material: Stainless Steel

2. Finish: Glod Irridite

3. Ends: Closed and Ground

4. Total Coils: 10.000

5. Sugg. Max. Deflection: 0.270 (in) 6. Sugg. Max. Load : 2.300 (lbs)

7. All Drawing Dimensions are in Inches [mm]

SCALE

3.000

11772

COMPONENT

**COMPRESSION SPRINGS** 

UNIT INCH [mm]

**SPRINGS** 

SHEET 1 of 1