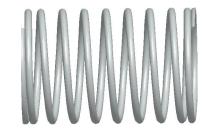

## **NOTES:**

1. Material: Stainless Steel

2. Finish: Glod Irridite

3. Ends: Closed and Ground

4. Total Coils: 10.000

5. Sugg. Max. Deflection: 0.270 (in) 6. Sugg. Max. Load : 2.300 (lbs)

7. All Drawing Dimensions are in Inches [mm]

SCALE

3.000

11772

COMPONENT

**COMPRESSION SPRINGS** 

UNIT INCH [mm]

**SPRINGS** 

SHEET 1 of 1