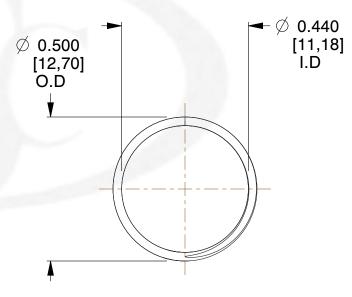

## **NOTES:**

1. Material: Stainless Steel

2. Finish: Glod Irridite

3. Ends: Closed and Ground

4. Total Coils: 10.000

5. Sugg. Max. Deflection: 0.270 (in) 6. Sugg. Max. Load : 2.300 (lbs)

7. All Drawing Dimensions are in Inches [mm]

SCALE

3.000

11772

COMPONENT

**COMPRESSION SPRINGS** 

UNIT INCH [mm]

**SPRINGS** 

SHEET 1 of 1