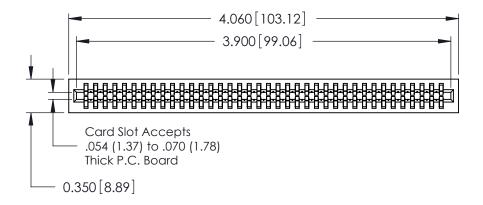

725 Series Ultra-Mate Card Edge Connector - Press Fit

Part Number: 725-076-541-201

YOUR CONNECTION TO QUALITY & SERVICE

**EDAC INC** TORONTO, ONTARIO CANADA

THESE DRAWINGS AND SPECIFICATIONS ARE THE PROPERTY OF EDAC INC., AND SHALL NOT BE REPRODUCED, OR COPIED OR USED AS THE BASIS FOR THE MANUFACTURE OR SALE OF APPARATUS WITHOUT WRITTEN PERMISSION.