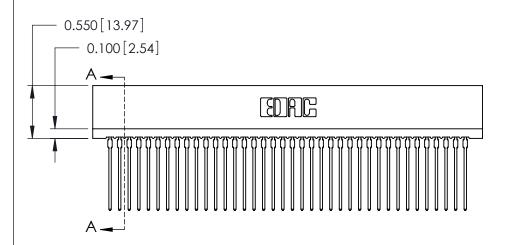

THIS IS A C.A.D. GENERATED DRAWING DO NOT MAKE MANUAL REVISIONS TO MASTER.

ISSUE NUMBER

ORIGINAL

Contact Information
541-Wire Wrap, Regular Point - Tail LG.=.750(19.05)
.100" (2.54mm) Contact Spacing x .200" (5.08mm) Row Spacing