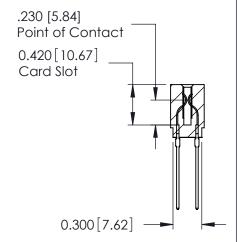

THIS IS A C.A.D. GENERATED DRAWING DO NOT MAKE MANUAL REVISIONS TO MASTER.

ISSUE NUMBER

ORIGINAL

Contact Information
541-Wire Wrap, Regular Point - Tail LG.=.750(19.05)
.100" (2.54mm) Contact Spacing x .200" (5.08mm) Row Spacing