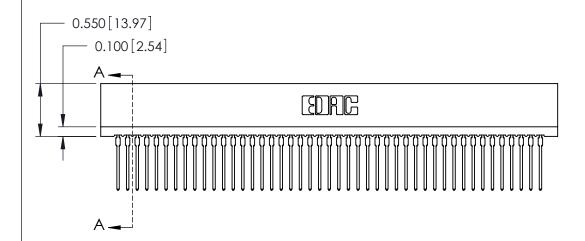

THIS IS A C.A.D. GENERATED DRAWING DO NOT MAKE MANUAL REVISIONS TO MASTER.

ISSUE NUMBER

ORIGINAL

Contact Information
540-Wire Wrap, Regular Point - Tail LG.=.560(14.22)
.100" (2.54mm) Contact Spacing x .200" (5.08mm) Row Spacing

725 Series Ultra-Mate Card Edge Connector - Press Fit

Part Number: 725-090-540-201

YOUR CONNECTION TO QUALITY & SERVICE

**EDAC INC** TORONTO, ONTARIO CANADA

THESE DRAWINGS AND SPECIFICATIONS ARE THE PROPERTY OF EDAC INC.,AND SHALL NOT BE REPRODUCED, OR COPIED OR USED AS THE BASIS FOR THE MANUFACTURE OR SALE OF APPARATUS WITHOUT WRITTEN PERMISSION.