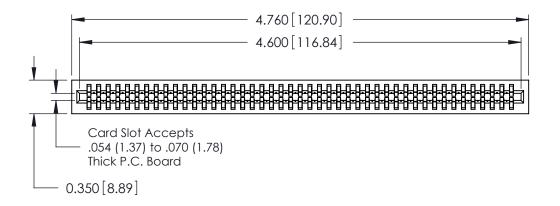

725 Series Ultra-Mate Card Edge Connector - Press Fit

Part Number: 725-090-540-201

YOUR CONNECTION TO QUALITY & SERVICE

**EDAC INC** TORONTO, ONTARIO CANADA

THESE DRAWINGS AND SPECIFICATIONS ARE THE PROPERTY OF EDAC INC.,AND SHALL NOT BE REPRODUCED, OR COPIED OR USED AS THE BASIS FOR THE MANUFACTURE OR SALE OF APPARATUS WITHOUT WRITTEN PERMISSION.

THIS IS A C.A.D. GENERATED DRAWING DO NOT MAKE MANUAL REVISIONS TO MASTER.

ISSUE NUMBER

ORIGINAL

Contact Information
540-Wire Wrap, Regular Point - Tail LG.=.560(14.22)
.100" (2.54mm) Contact Spacing x .200" (5.08mm) Row Spacing