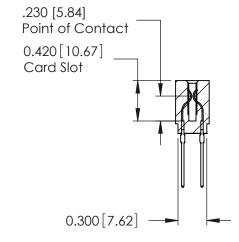

THIS IS A C.A.D. GENERATED DRAWING DO NOT MAKE MANUAL REVISIONS TO MASTER.

ISSUE NUMBER

ORIGINAL

Contact Information
540-Wire Wrap, Regular Point - Tail LG.=.560(14.22)
.100" (2.54mm) Contact Spacing x .200" (5.08mm) Row Spacing