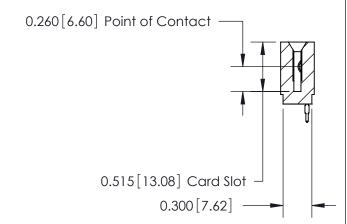

THIS IS A C.A.D. GENERATED DRAWING DO NOT MAKE MANUAL REVISIONS TO MASTER.

ORIGINAL

Contact Information
520-P.C. Tail, Regular Point - Tail LG.=.190(4.83)
.100" (2.54mm) Contact Spacing x .200" (5.08mm) Row Spacing