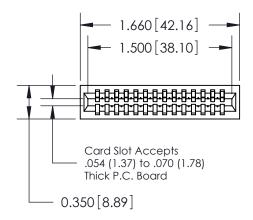

| 745 Series Ultra-Mate Card Edge Connector - Press Fit                 |                                                                                                                                                                                                 | ACAD REFERENCE NO. | NO. 745-ENG MASTER |        |
|-----------------------------------------------------------------------|-------------------------------------------------------------------------------------------------------------------------------------------------------------------------------------------------|--------------------|--------------------|--------|
|                                                                       |                                                                                                                                                                                                 | DRAWN: J.LEE       | DATE: MAY 04/09    |        |
| Part Number: 745-014-520-101                                          |                                                                                                                                                                                                 | CHECKED:           | DATE:              |        |
| EDAC INC TORONTO, ONTARIO CANADA YOUR CONNECTION TO QUALITY & SERVICE | THESE DRAWINGS AND SPECIFICATIONS ARE THE PROPERTY OF EDAC INC.,AND SHALL NOT BE REPRODUCED,OR COPIED OR USED AS THE BASIS FOR THE MANUFACTURE OR SALE OF APPARATUS WITHOUT WRITTEN PERMISSION. | SCALE:             | SHEET '            | 1 OF 2 |
|                                                                       |                                                                                                                                                                                                 | DRAWING NUMBER     |                    | ISSUE  |
|                                                                       |                                                                                                                                                                                                 | 745-ENG MASTER     |                    | 1      |
| TOOK CONNECTION TO QUALITY & SERVICE                                  |                                                                                                                                                                                                 |                    |                    |        |