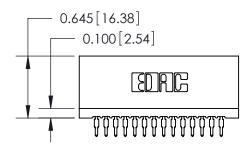

| 745 Series Ultra-Mate Card Edge Connector - Press Fit                 |                                                                                                                                                                                                 | ACAD REFERENCE NO. | NO. 745-ENG MASTER |        |
|-----------------------------------------------------------------------|-------------------------------------------------------------------------------------------------------------------------------------------------------------------------------------------------|--------------------|--------------------|--------|
|                                                                       |                                                                                                                                                                                                 | DRAWN: J.LEE       | DATE: MAY 04/09    |        |
| Part Number: 745-014-520-101                                          |                                                                                                                                                                                                 | CHECKED:           | DATE:              |        |
| EDAC INC TORONTO, ONTARIO CANADA YOUR CONNECTION TO QUALITY & SERVICE | THESE DRAWINGS AND SPECIFICATIONS ARE THE PROPERTY OF EDAC INC.,AND SHALL NOT BE REPRODUCED,OR COPIED OR USED AS THE BASIS FOR THE MANUFACTURE OR SALE OF APPARATUS WITHOUT WRITTEN PERMISSION. | SCALE:             | SHEET '            | 1 OF 2 |
|                                                                       |                                                                                                                                                                                                 | DRAWING NUMBER     |                    | ISSUE  |
|                                                                       |                                                                                                                                                                                                 | 745-ENG MASTER     |                    | 1      |
| TOOK CONNECTION TO QUALITY & SERVICE                                  |                                                                                                                                                                                                 |                    |                    |        |