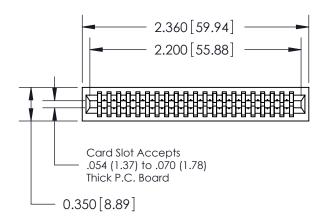

THIS IS A C.A.D. GENERATED DRAWING DO NOT MAKE MANUAL REVISIONS TO MASTER.

ISSUE NUMBER

ORIGINAL

Contact Information
560-Make Before Break (MBB) - Tail LG.=.190(4.83)
.100" (2.54mm) Contact Spacing x .200" (5.08mm) Row Spacing

|     | 745 Series Ultra-Mate Card Edge Connector - Press Fit |                                                                                                                                                                                                |                | ACAD REFERENCE NO. |                 | 745-ENG MASTER |  |
|-----|-------------------------------------------------------|------------------------------------------------------------------------------------------------------------------------------------------------------------------------------------------------|----------------|--------------------|-----------------|----------------|--|
|     |                                                       |                                                                                                                                                                                                |                | J.LEE              | DATE: MAY 04/09 |                |  |
|     | Part Number: 745-042-560-201                          |                                                                                                                                                                                                |                |                    | DATE:           |                |  |
|     | EDAC INC TORONTO, ONTARIO                             | THESE DRAWINGS AND SPECIFICATIONS ARE THE PROPERTY OF EDAC INCAND SHALL NOT BE REPRODUCED, OR COPIED OR USED AS THE BASIS FOR THE MANUFACTURE OR SALE OF APPARATUS WITHOUT WRITTEN PERMISSION. | SCALE:         |                    | SHEET           | 1 OF 2         |  |
|     |                                                       |                                                                                                                                                                                                | DRAWING NUMBER |                    |                 | ISSUE          |  |
|     | YOUR CONNECTION TO QUALITY & SERVICE                  |                                                                                                                                                                                                | 745-ENG MASTER |                    | 1               |                |  |
| - 1 |                                                       |                                                                                                                                                                                                |                |                    |                 | I              |  |