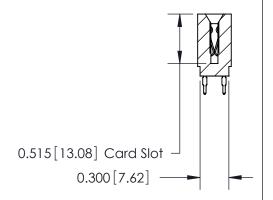

THIS IS A C.A.D. GENERATED DRAWING DO NOT MAKE MANUAL REVISIONS TO MASTER.

ISSUE NUMBER

ORIGINAL

Contact Information
560-Make Before Break (MBB) - Tail LG.=.190(4.83)
.100" (2.54mm) Contact Spacing x .200" (5.08mm) Row Spacing

|     | 745 Series Ultra-Mate Card Edge Connector - Press Fit |                                                                                                                                                                                                |                | ACAD REFERENCE NO. |                 | 745-ENG MASTER |  |
|-----|-------------------------------------------------------|------------------------------------------------------------------------------------------------------------------------------------------------------------------------------------------------|----------------|--------------------|-----------------|----------------|--|
|     |                                                       |                                                                                                                                                                                                |                | J.LEE              | DATE: MAY 04/09 |                |  |
|     | Part Number: 745-042-560-201                          |                                                                                                                                                                                                |                |                    | DATE:           |                |  |
|     | EDAC INC TORONTO, ONTARIO                             | THESE DRAWINGS AND SPECIFICATIONS ARE THE PROPERTY OF EDAC INCAND SHALL NOT BE REPRODUCED, OR COPIED OR USED AS THE BASIS FOR THE MANUFACTURE OR SALE OF APPARATUS WITHOUT WRITTEN PERMISSION. | SCALE:         |                    | SHEET           | 1 OF 2         |  |
|     |                                                       |                                                                                                                                                                                                | DRAWING NUMBER |                    |                 | ISSUE          |  |
|     | YOUR CONNECTION TO QUALITY & SERVICE                  |                                                                                                                                                                                                | 745-ENG MASTER |                    | 1               |                |  |
| - 1 |                                                       |                                                                                                                                                                                                |                |                    |                 | I              |  |