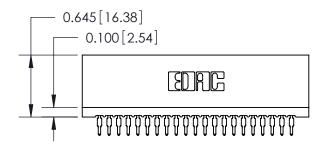

THIS IS A C.A.D. GENERATED DRAWING DO NOT MAKE MANUAL REVISIONS TO MASTER.

ISSUE NUMBER

ORIGINAL

Contact Information
560-Make Before Break (MBB) - Tail LG.=.190(4.83)
.100" (2.54mm) Contact Spacing x .200" (5.08mm) Row Spacing

|     | 745 Series Ultra-Mate Card Edge Connector - Press Fit |                                                                                                                                                                                                |                | ACAD REFERENCE NO. |                 | 745-ENG MASTER |  |
|-----|-------------------------------------------------------|------------------------------------------------------------------------------------------------------------------------------------------------------------------------------------------------|----------------|--------------------|-----------------|----------------|--|
|     |                                                       |                                                                                                                                                                                                |                | J.LEE              | DATE: MAY 04/09 |                |  |
|     | Part Number: 745-042-560-201                          |                                                                                                                                                                                                |                |                    | DATE:           |                |  |
|     | EDAC INC TORONTO, ONTARIO                             | THESE DRAWINGS AND SPECIFICATIONS ARE THE PROPERTY OF EDAC INCAND SHALL NOT BE REPRODUCED, OR COPIED OR USED AS THE BASIS FOR THE MANUFACTURE OR SALE OF APPARATUS WITHOUT WRITTEN PERMISSION. | SCALE:         |                    | SHEET           | 1 OF 2         |  |
|     |                                                       |                                                                                                                                                                                                | DRAWING NUMBER |                    |                 | ISSUE          |  |
|     | YOUR CONNECTION TO QUALITY & SERVICE                  |                                                                                                                                                                                                | 745-ENG MASTER |                    | 1               |                |  |
| - 1 |                                                       |                                                                                                                                                                                                |                |                    |                 | I              |  |