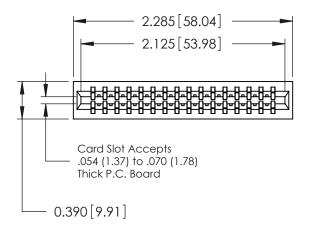

THIS IS A C.A.D. GENERATED DRAWING DO NOT MAKE MANUAL REVISIONS TO MASTER.

ORIGINAL

746-ENG MASTER

DATE: AUG 20/09

SHEET 1 OF 1

ISSUE

DATE:

Contact Information
527-P.C. Tail, High Point - Tail LG.=.375(9.53)
.125" (3.18mm) Contact Spacing x .250" (6.35mm) Row Spacing