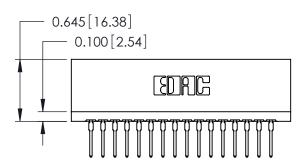

THIS IS A C.A.D. GENERATED DRAWING DO NOT MAKE MANUAL REVISIONS TO MASTER.

ORIGINAL

746-ENG MASTER

DATE: AUG 20/09

SHEET 1 OF 1

ISSUE

DATE:

Contact Information
527-P.C. Tail, High Point - Tail LG.=.375(9.53)
.125" (3.18mm) Contact Spacing x .250" (6.35mm) Row Spacing