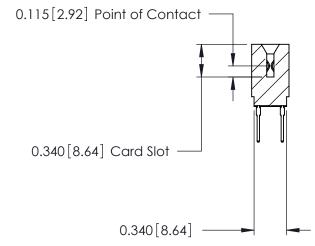

THIS IS A C.A.D. GENERATED DRAWING DO NOT MAKE MANUAL REVISIONS TO MASTER.

ORIGINAL

746-ENG MASTER

DATE: AUG 20/09

SHEET 1 OF 1

ISSUE

DATE:

Contact Information
527-P.C. Tail, High Point - Tail LG.=.375(9.53)
.125" (3.18mm) Contact Spacing x .250" (6.35mm) Row Spacing