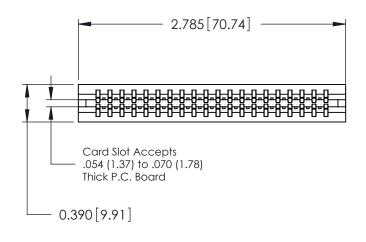

ORIGINAL

Contact Information
525-P.C. Tail, High Point - Tail LG.=.175(4.45)
.125" (3.18mm) Contact Spacing x .250" (6.35mm) Row Spacing

| 746 Series Ultra-Mate Card Edge Connector - Press Fit |                                                                                                                                                                                                 |                | ACAD REFERENCE NO. |          | 746-ENG MASTER |  |
|-------------------------------------------------------|-------------------------------------------------------------------------------------------------------------------------------------------------------------------------------------------------|----------------|--------------------|----------|----------------|--|
|                                                       |                                                                                                                                                                                                 | DRAWN:         | J.LEE              | DATE: AU | G 20/09        |  |
| Part Number: 746-040-525-206                          |                                                                                                                                                                                                 | CHECKED:       |                    | DATE:    |                |  |
| EDAC INC TORONTO, ONTARIO                             | THESE DRAWINGS AND SPECIFICATIONS ARE THE PROPERTY OF EDAC INC.,AND SHALL NOT BE REPRODUCED,OR COPIED OR USED AS THE BASIS FOR THE MANUFACTURE OR SALE OF APPARATUS WITHOUT WRITTEN PERMISSION. | SCALE:         |                    | SHEET 1  | OF 1           |  |
|                                                       |                                                                                                                                                                                                 | DRAWING NUMBER |                    |          | ISSUE          |  |
| YOUR CONNECTION TO QUALITY & SERVICE                  |                                                                                                                                                                                                 | 746-ENG MASTER |                    | ₹        | 1              |  |
| TOUR CONNECTION TO QUALITY & SERVICE                  |                                                                                                                                                                                                 |                |                    |          |                |  |