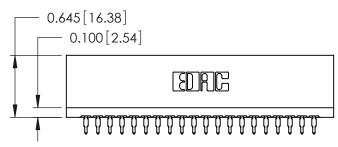

ORIGINAL

Contact Information
525-P.C. Tail, High Point - Tail LG.=.175(4.45)
.125" (3.18mm) Contact Spacing x .250" (6.35mm) Row Spacing

| 746 Series Ultra-Mate Card Edge Connector - Press Fit |                                                                                                                                                                                                 |                | ACAD REFERENCE NO. |          | 746-ENG MASTER |  |
|-------------------------------------------------------|-------------------------------------------------------------------------------------------------------------------------------------------------------------------------------------------------|----------------|--------------------|----------|----------------|--|
|                                                       |                                                                                                                                                                                                 | DRAWN:         | J.LEE              | DATE: AU | G 20/09        |  |
| Part Number: 746-040-525-206                          |                                                                                                                                                                                                 | CHECKED:       |                    | DATE:    |                |  |
| EDAC INC TORONTO, ONTARIO                             | THESE DRAWINGS AND SPECIFICATIONS ARE THE PROPERTY OF EDAC INC.,AND SHALL NOT BE REPRODUCED,OR COPIED OR USED AS THE BASIS FOR THE MANUFACTURE OR SALE OF APPARATUS WITHOUT WRITTEN PERMISSION. | SCALE:         |                    | SHEET 1  | OF 1           |  |
|                                                       |                                                                                                                                                                                                 | DRAWING NUMBER |                    |          | ISSUE          |  |
| YOUR CONNECTION TO QUALITY & SERVICE                  |                                                                                                                                                                                                 | 746-ENG MASTER |                    | ₹        | 1              |  |
| TOUR CONNECTION TO QUALITY & SERVICE                  |                                                                                                                                                                                                 |                |                    |          |                |  |