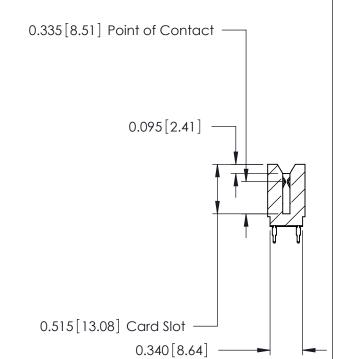

ORIGINAL

Contact Information
525-P.C. Tail, High Point - Tail LG.=.175(4.45)
.125" (3.18mm) Contact Spacing x .250" (6.35mm) Row Spacing

| 746 Series Ultra-Mate Card Edge Connector - Press Fit |                                                                                                                                                                                                 |                | ACAD REFERENCE NO. |          | 746-ENG MASTER |  |
|-------------------------------------------------------|-------------------------------------------------------------------------------------------------------------------------------------------------------------------------------------------------|----------------|--------------------|----------|----------------|--|
|                                                       |                                                                                                                                                                                                 | DRAWN:         | J.LEE              | DATE: AU | G 20/09        |  |
| Part Number: 746-040-525-206                          |                                                                                                                                                                                                 | CHECKED:       |                    | DATE:    |                |  |
| EDAC INC TORONTO, ONTARIO                             | THESE DRAWINGS AND SPECIFICATIONS ARE THE PROPERTY OF EDAC INC.,AND SHALL NOT BE REPRODUCED,OR COPIED OR USED AS THE BASIS FOR THE MANUFACTURE OR SALE OF APPARATUS WITHOUT WRITTEN PERMISSION. | SCALE:         |                    | SHEET 1  | OF 1           |  |
|                                                       |                                                                                                                                                                                                 | DRAWING NUMBER |                    |          | ISSUE          |  |
| YOUR CONNECTION TO QUALITY & SERVICE                  |                                                                                                                                                                                                 | 746-ENG MASTER |                    | ₹        | 1              |  |
| TOUR CONNECTION TO QUALITY & SERVICE                  |                                                                                                                                                                                                 |                |                    |          |                |  |