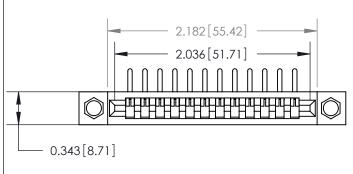

**Mounting Option** 

M3-0.5 Metric Threaded Inserts

## **Contact Detail**

90 Degree Bend (Code 527 Contacts)

.156 [3.96] Contact Spacing x .200 [5.08] Row Spacing





SECTION A-A .095 [2.41] Point of Contact (Measured from bottom of Card Slot) Card Slot Accepts .054 [1.37]

to .070 [1.78] Thick P.C. Board

**See Accompanying Page for:** 

**Contact Bend Details** 

807/857 Series High Temp Card Edge Connector Part Number: 807-012-559-107

YOUR CONNECTION TO QUALITY & SERVICE

| ACAD REFERENCE NO. 807 ENG MASTER |                  |
|-----------------------------------|------------------|
| DRAWN: J.LEE                      | DATE: AUG. 11/09 |
| CHECKED:                          | DATE:            |
| SCALE: NTS                        | SHEET 1 OF 2     |
| DRAWING NUMBER                    | ISSUE            |

807 Assembly