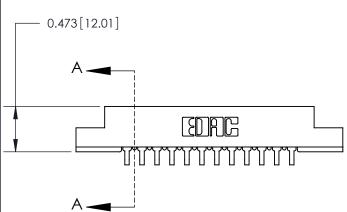

## **Contact Detail**

90 Degree Bend (Code 527 Contacts)

.156 [3.96] Contact Spacing x .200 [5.08] Row Spacing

SECTION A-A .095 [2.41] Point of Contact (Measured from bottom of Card Slot) Card Slot Accepts .054 [1.37]

to .070 [1.78] Thick P.C. Board

**See Accompanying Page for:** 

**Contact Bend Details** 

807/857 Series High Temp Card Edge Connector Part Number: 807-012-559-107

YOUR CONNECTION TO QUALITY & SERVICE

| ACAD REFERENCE NO. 807 ENG MASTER |                  |
|-----------------------------------|------------------|
| DRAWN: J.LEE                      | DATE: AUG. 11/09 |
| CHECKED:                          | DATE:            |
| SCALE: NTS                        | SHEET 1 OF 2     |
| DRAWING NUMBER                    | ISSUE            |