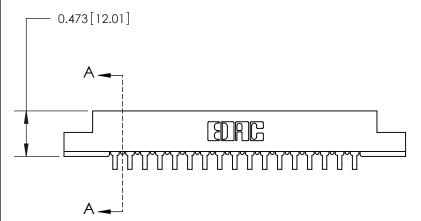

## **Contact Detail**

90 Degree Bend (Code 527 Contacts)

.156 [3.96] Contact Spacing x .200 [5.08] Row Spacing

**SECTION A-A** 

.095 [2.41] Point of Contact (Measured from bottom of Card Slot)

**See Accompanying Page for:** 