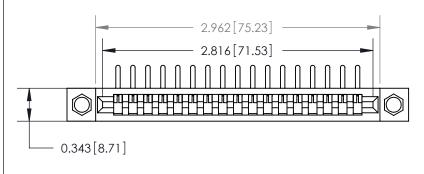

**Mounting Option** 

.156 (3.96) Dia. Mounting Holes

## **Contact Detail**

90 Degree Bend (Code 527 Contacts)

.156 [3.96] Contact Spacing x .200 [5.08] Row Spacing







**SECTION A-A** 

.095 [2.41] Point of Contact (Measured from bottom of Card Slot)



**See Accompanying Page for:** 

**Contact Bend Details** 

807/857 Series High Temp Card Edge Connector Part Number: 807-017-459-104

YOUR CONNECTION TO QUALITY & SERVICE

| ACAD REFERENCE NO. 807 ENG MASTER |                  |
|-----------------------------------|------------------|
| DRAWN: J.LEE                      | DATE: AUG. 11/09 |
| CHECKED:                          | DATE:            |
| SCALE: NTS                        | SHEET 1 OF 2     |
| DRAWING NUMBER                    | ISSUE            |

807 Assembly