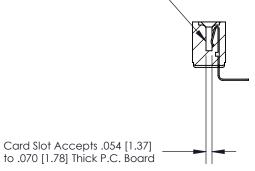

## **Contact Detail**

90 Degree Bend (Code 527 Contacts)

.156 [3.96] Contact Spacing x .200 [5.08] Row Spacing

**SECTION A-A** 

.095 [2.41] Point of Contact (Measured from bottom of Card Slot)

**See Accompanying Page for:** 