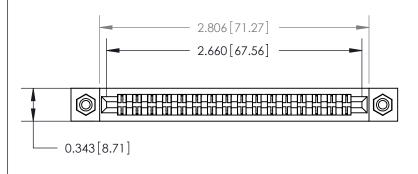

**Mounting Option** 

#4-40 Unified Threaded Inserts

## **Contact Detail**

PC Tail .046x.013(1.17x0.33) - Tail LG=.358(9.09)

.156 [3.96] Contact Spacing x .200 [5.08] Row Spacing







**SECTION A-A** 

.095 [2.41] Point of Contact (Measured from bottom of Card Slot)



**See Accompanying Page for:** 

**Contact Bend Details** 

807/857 Series High Temp Card Edge Connector Part Number: 807-032-422-208



| ACAD REFERENCE NO. 807 ENG MASTER |                  |
|-----------------------------------|------------------|
| DRAWN: J.LEE                      | DATE: AUG. 11/09 |
| CHECKED:                          | DATE:            |
| SCALE: NTS                        | SHEET 1 OF 2     |
| DRAWING NUMBER                    | ISSUE            |

807 Assembly