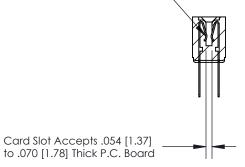

## **Contact Detail**

PC Tail .046x.013(1.17x0.33) - Tail LG=.358(9.09)

.156 [3.96] Contact Spacing x .200 [5.08] Row Spacing

**SECTION A-A** 

.095 [2.41] Point of Contact (Measured from bottom of Card Slot)