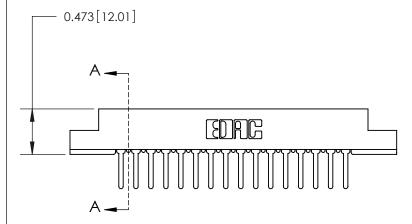

## **Contact Detail**

PC Tail .046x.013(1.17x0.33) - Tail LG=.358(9.09)

.156 [3.96] Contact Spacing x .200 [5.08] Row Spacing

**SECTION A-A** 

.095 [2.41] Point of Contact (Measured from bottom of Card Slot)

**See Accompanying Page for:** 

**Contact Bend Details** 

807/857 Series High Temp Card Edge Connector Part Number: 807-032-422-208

| ACAD REFERENCE NO. 807 ENG MASTER |                  |
|-----------------------------------|------------------|
| DRAWN: J.LEE                      | DATE: AUG. 11/09 |
| CHECKED:                          | DATE:            |
| SCALE: NTS                        | SHEET 1 OF 2     |
| DRAWING NUMBER                    | ISSUE            |