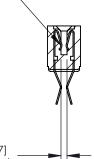

## **Contact Detail**

Extender Board Bend (Code 522 Contacts)

.156 [3.96] Contact Spacing x .200 [5.08] Row Spacing

**SECTION A-A** 

.095 [2.41] Point of Contact (Measured from bottom of Card Slot)

Card Slot Accepts .054 [1.37] to .070 [1.78] Thick P.C. Board