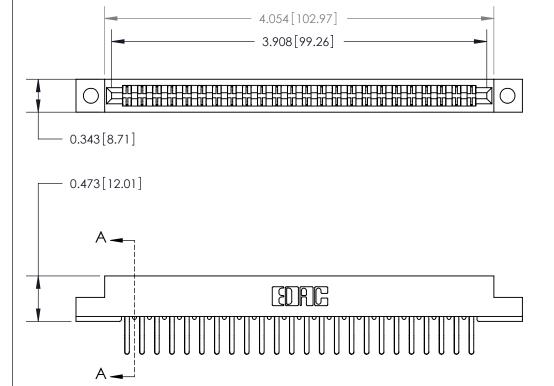

**Mounting Option** 

.128 (3.25) Dia. Mounting Holes

**See Accompanying Page for:** 

**Contact Bend Details** 

807/857 Series High Temp Card Edge Connector Part Number: 807-048-460-202

| ACAD REFERENCE NO. 807 ENG MASTER |                  |
|-----------------------------------|------------------|
| DRAWN: J.LEE                      | DATE: AUG. 11/09 |
| CHECKED:                          | DATE:            |
| SCALE: NTS                        | SHEET 1 OF 2     |
| DRAWING NUMBER                    | ISSUE            |

807 Assembly