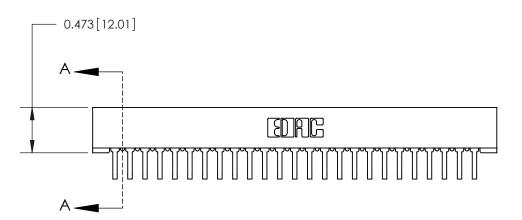

## **Contact Detail**

90 Degree Bend (Code 522 and 540 Contacts)

.156 [3.96] Contact Spacing x .200 [5.08] Row Spacing

SECTION A-A .095 [2.41] Point of Contact (Measured from bottom of Card Slot)

Card Slot Accepts .054 [1.37] to .070 [1.78] Thick P.C. Board