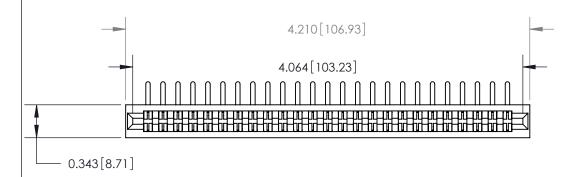

**Mounting Option** 

No Mounting Lugs

## **Contact Detail**

90 Degree Bend (Code 522 and 540 Contacts)

.156 [3.96] Contact Spacing x .200 [5.08] Row Spacing





SECTION A-A .095 [2.41] Point of Contact (Measured from bottom of Card Slot)

Card Slot Accepts .054 [1.37] to .070 [1.78] Thick P.C. Board

**See Accompanying Page for:** 

**Contact Bend Details** 

807/857 Series High Temp Card Edge Connector Part Number: 807-050-558-201

YOUR CONNECTION TO QUALITY & SERVICE

| ACAD REFERENCE NO. 807 ENG MASTER |                  |
|-----------------------------------|------------------|
| DRAWN: J.LEE                      | DATE: AUG. 11/09 |
| CHECKED:                          | DATE:            |
| SCALE: NTS                        | SHEET 1 OF 2     |
| DRAWING NUMBER                    | ISSUE            |

807 Assembly