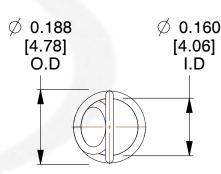

## NOTES:

1. Material: Music Wire

2. Finish:

3. Sugg Max. Load: 0.550 (lbs) 4. Sugg Max. Deflection: 13.000 (in)

5. All Drawing Dimensions are in Inches [mm]

6. Coil Count,

info@centuryspring.com

800.237.5225

SCALE

3.000

**COMPONENT SPRINGS** UNIT **ZZ3-11** INCH [mm] SHEET **EXTENSION SPRINGS** 1 of 1