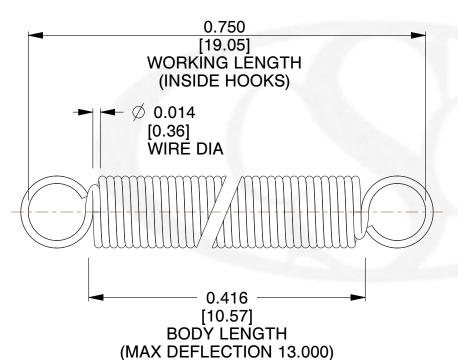

## NOTES:

1. Material: Music Wire

2. Finish:

3. Sugg Max. Load: 0.550 (lbs) 4. Sugg Max. Deflection: 13.000 (in)

5. All Drawing Dimensions are in Inches [mm]

6. Coil Count,

info@centuryspring.com

800.237.5225

SCALE

3.000

**COMPONENT SPRINGS** UNIT **ZZ3-11** INCH [mm] SHEET **EXTENSION SPRINGS** 1 of 1