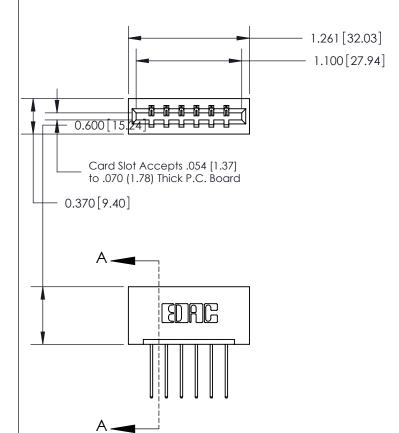

## 833 Series High Temp Card Edge Connector Part Number: 833-006-540-101

YOUR CONNECTION TO QUALITY & SERVICE

**EDAC INC** TORONTO, ONTARIO CANADA

THESE DRAWINGS AND SPECIFICATIONS ARE THE PROPERTY OF EDAC INC.,AND SHALL NOT BE REPRODUCED, OR COPIED OR USED AS THE BASIS FOR THE MANUFACTURE OR SALE OF APPARATUS WITHOUT WRITTEN PERMISSION.

| DRAWN: J.LEE   | DATE: OCT. 14/09 |               |  |
|----------------|------------------|---------------|--|
| CHECKED:       | DATE:            |               |  |
| SCALE: NTS     | SHEET            | 1 <b>OF</b> 3 |  |
| DRAWING NUMBER |                  | ISSUE         |  |
| 833 Assembly   |                  | 1             |  |