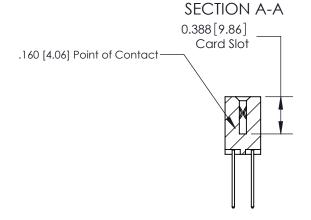

THIS IS A C.A.D. GENERATED DRAWING DO NOT MAKE MANUAL REVISIONS TO MASTER.

ISSUE NUMBER

ORIGINAL

833 Series High Temp Card Edge Connector Part Number: 833-012-540-203

**EDAC INC** TORONTO, ONTARIO CANADA

THESE DRAWINGS AND SPECIFICATIONS ARE THE PROPERTY OF EDAC INC., AND SHALL NOT BE REPRODUCED,OR COPIED OR USED AS THE BASIS FOR THE MANUFACTURE OR SALE OF APPARATUS WITHOUT WRITTEN PERMISSION.

|  | ACAD REFERENCE NO. | 833 ENG MASTER   |  |  |
|--|--------------------|------------------|--|--|
|  | DRAWN: J.LEE       | DATE: OCT. 14/09 |  |  |
|  | CHECKED:           | DATE:            |  |  |
|  | SCALE: NTS         | SHEET 1 OF 3     |  |  |
|  | DRAWING NUMBER     | ISSUE            |  |  |
|  | 833 Assembly       | 1                |  |  |