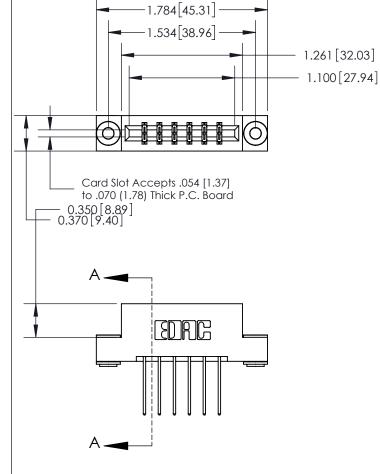

THIS IS A C.A.D. GENERATED DRAWING DO NOT MAKE MANUAL REVISIONS TO MASTER.

ISSUE NUMBER

ORIGINAL

833 Series High Temp Card Edge Connector Part Number: 833-012-540-203

**EDAC INC** TORONTO, ONTARIO CANADA

THESE DRAWINGS AND SPECIFICATIONS ARE THE PROPERTY OF EDAC INC., AND SHALL NOT BE REPRODUCED,OR COPIED OR USED AS THE BASIS FOR THE MANUFACTURE OR SALE OF APPARATUS WITHOUT WRITTEN PERMISSION.

|  | ACAD REFERENCE NO. | 833 ENG MASTER   |  |  |
|--|--------------------|------------------|--|--|
|  | DRAWN: J.LEE       | DATE: OCT. 14/09 |  |  |
|  | CHECKED:           | DATE:            |  |  |
|  | SCALE: NTS         | SHEET 1 OF 3     |  |  |
|  | DRAWING NUMBER     | ISSUE            |  |  |
|  | 833 Assembly       | 1                |  |  |