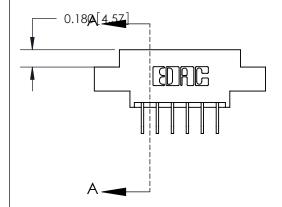

## **Contact Detail**

558-90 Degree Bend (Code 541 Contacts) .156 [3.96] Contact Spacing x .200 [5.08] Row Spacing

## **See Accompanying Page for:**

- **Bend Detail**
- **Mounting Options**

THIS IS A C.A.D. GENERATED DRAWING DO NOT MAKE MANUAL REVISIONS TO MASTER.

ISSUE NUMBER ORIGINAL

1

|                               | SECTION A-A |
|-------------------------------|-------------|
|                               | 0.388[9.86] |
|                               | Card Slot   |
| .160 [4.06] Point of Contact— |             |
|                               |             |
|                               |             |