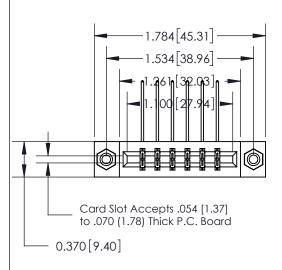

## **See Accompanying Page for:**

- **Bend Detail**
- **Mounting Options**

THIS IS A C.A.D. GENERATED DRAWING DO NOT MAKE MANUAL REVISIONS TO MASTER.

ISSUE NUMBER ORIGINAL

1

|                               | SECTION A-A |
|-------------------------------|-------------|
|                               | 0.388[9.86] |
|                               | Card Slot   |
| .160 [4.06] Point of Contact— |             |
|                               |             |
|                               |             |

| 833 Series High Temp Card Edge Coni | nector |
|-------------------------------------|--------|
| Part Number: 833-012-558-808        |        |

EDAC INC TORONTO, ONTARIO CANADA

THESE DRAWINGS AND SPECIFICATIONS ARE THE PROPERTY OF EDAC INC.,AND SHALL NOT BE REPRODUCED,OR COPIED OR USED AS THE BASIS FOR THE MANUFACTURE OR SALE OF APPARATUS WITHOUT WRITTEN PERMISSION.