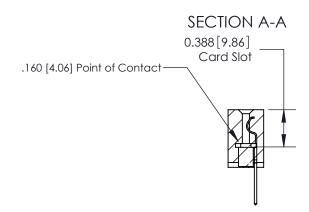

## **Contact Detail**

523-P.C. Tail .025 Sq.(0.64 Sq.) - Tail LG=.390(9.91)

.156 [3.96] Contact Spacing x .200 [5.08] Row Spacing

THIS IS A C.A.D. GENERATED DRAWING DO NOT MAKE MANUAL REVISIONS TO MASTER.