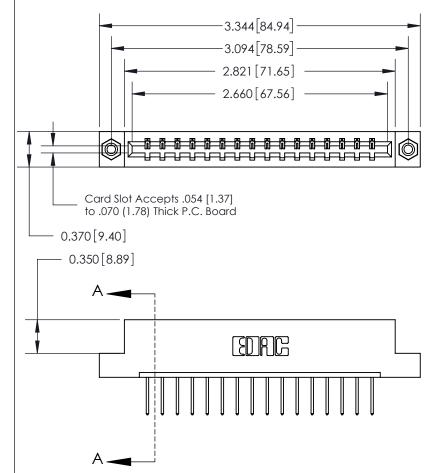

**Mounting Option** 

08-#4-40 Unified Threaded Inserts

## **Contact Detail**

523-P.C. Tail .025 Sq.(0.64 Sq.) - Tail LG=.390(9.91)

.156 [3.96] Contact Spacing x .200 [5.08] Row Spacing

THIS IS A C.A.D. GENERATED DRAWING DO NOT MAKE MANUAL REVISIONS TO MASTER.

## 833 Series High Temp Card Edge Connector Part Number: 833-016-523-108

YOUR CONNECTION TO QUALITY & SERVICE

**EDAC INC** TORONTO, ONTARIO CANADA

THESE DRAWINGS AND SPECIFICATIONS ARE THE PROPERTY OF EDAC INC.,AND SHALL NOT BE REPRODUCED, OR COPIED OR USED AS THE BASIS FOR THE MANUFACTURE OR SALE OF APPARATUS WITHOUT WRITTEN PERMISSION.