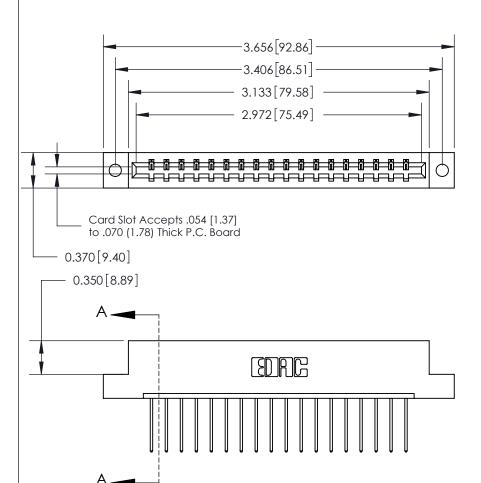

## 833 Series High Temp Card Edge Connector Part Number: 833-018-540-102

YOUR CONNECTION TO QUALITY & SERVICE

**EDAC INC** TORONTO, ONTARIO CANADA

THESE DRAWINGS AND SPECIFICATIONS ARE THE PROPERTY OF EDAC INC.,AND SHALL NOT BE REPRODUCED, OR COPIED OR USED AS THE BASIS FOR THE MANUFACTURE OR SALE OF APPARATUS WITHOUT WRITTEN PERMISSION.