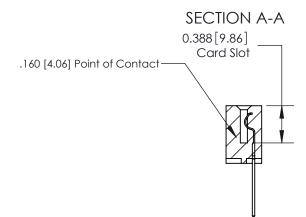

## 833 Series High Temp Card Edge Connector Part Number: 833-018-540-102

YOUR CONNECTION TO QUALITY & SERVICE

**EDAC INC** TORONTO, ONTARIO CANADA

THESE DRAWINGS AND SPECIFICATIONS ARE THE PROPERTY OF EDAC INC.,AND SHALL NOT BE REPRODUCED, OR COPIED OR USED AS THE BASIS FOR THE MANUFACTURE OR SALE OF APPARATUS WITHOUT WRITTEN PERMISSION.