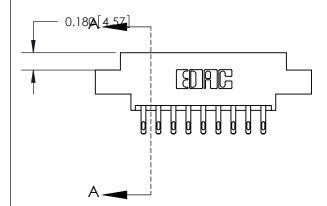

## **Contact Detail**

555-Extender Board Bend (Code 500 Contacts)

.156 [3.96] Contact Spacing x .200 [5.08] Row Spacing

## **See Accompanying Page for:**

- **Bend Detail**
- **Mounting Options**

THIS IS A C.A.D. GENERATED DRAWING DO NOT MAKE MANUAL REVISIONS TO MASTER.

ISSUE NUMBER ORIGINAL

1

|                               | SECTION A-A  |
|-------------------------------|--------------|
|                               | 0.388 [9.86] |
|                               | Card Slot    |
| .160 [4.06] Point of Contact— |              |
|                               |              |
|                               |              |
|                               |              |
|                               | M/           |
|                               | $ZZ^{-}$     |
|                               |              |
|                               | <i>₩ ∐</i>   |