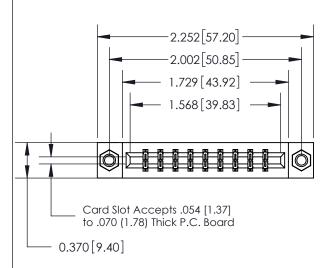

## **See Accompanying Page for:**

- **Bend Detail**
- **Mounting Options**

THIS IS A C.A.D. GENERATED DRAWING DO NOT MAKE MANUAL REVISIONS TO MASTER.

ISSUE NUMBER ORIGINAL

1

|                               | SECTION A-A  |
|-------------------------------|--------------|
|                               | 0.388 [9.86] |
|                               | Card Slot    |
| .160 [4.06] Point of Contact— |              |
|                               |              |
|                               |              |
|                               |              |
|                               | M/           |
|                               | $ZZ^{-}$     |
|                               |              |
|                               | <i>₩ ∐</i>   |

| 833 Series High Temp Card Edge Connector |
|------------------------------------------|
| Part Number: 833-018-555-807             |

**EDAC INC** TORONTO, ONTARIO CANADA

THESE DRAWINGS AND SPECIFICATIONS ARE THE PROPERTY OF EDAC INC., AND SHALL NOT BE REPRODUCED, OR COPIED OR USED AS THE BASIS FOR THE MANUFACTURE OR SALE OF APPARATUS WITHOUT WRITTEN PERMISSION.