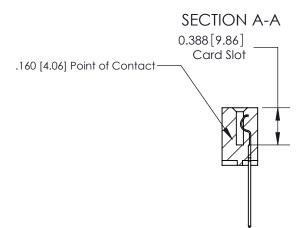

## See Accompanying Page for:

- **Bend Detail**
- **Mounting Options**

833 Series High Temp Card Edge Connector Part Number: 833-019-542-104

**EDAC INC** TORONTO, ONTARIO CANADA

THESE DRAWINGS AND SPECIFICATIONS ARE THE PROPERTY OF EDAC INC.,AND SHALL NOT BE REPRODUCED, OR COPIED OR USED AS THE BASIS FOR THE MANUFACTURE OR SALE OF APPARATUS WITHOUT WRITTEN PERMISSION.