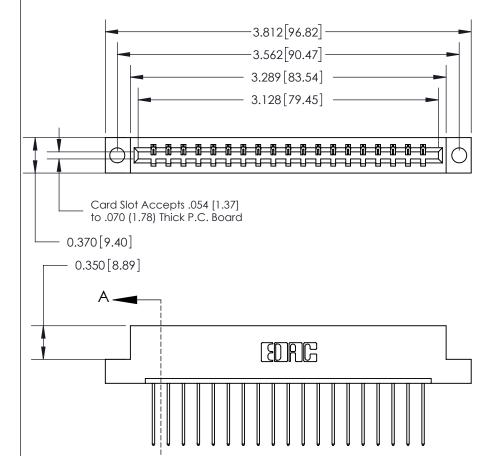

## See Accompanying Page for:

- **Bend Detail**
- **Mounting Options**

833 Series High Temp Card Edge Connector Part Number: 833-019-542-104

**EDAC INC** TORONTO, ONTARIO CANADA

THESE DRAWINGS AND SPECIFICATIONS ARE THE PROPERTY OF EDAC INC.,AND SHALL NOT BE REPRODUCED, OR COPIED OR USED AS THE BASIS FOR THE MANUFACTURE OR SALE OF APPARATUS WITHOUT WRITTEN PERMISSION.