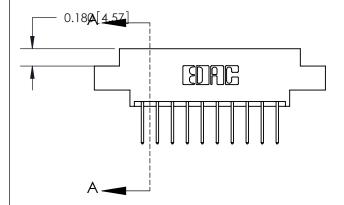

SECTION A-A

ORIGINAL (1)

ORIGINAL

| 833 Series High Temp Card            | ACAD REFERENCE NO.                                                                                                                                              | 833 ENG MASTER |                 |               |
|--------------------------------------|-----------------------------------------------------------------------------------------------------------------------------------------------------------------|----------------|-----------------|---------------|
| Contact Bend Detail                  |                                                                                                                                                                 | DRAWN: J.LEE   | J.LEE DATE:OCT. |               |
|                                      |                                                                                                                                                                 | CHECKED:       | DATE:           |               |
| EDAC INC                             | THESE DRAWINGS AND SPECIFICATIONS                                                                                                                               | SCALE: NTS     | SHEET 2         | 2 <b>OF</b> 3 |
| TORONTO, ONTARIO                     | ARE THE PROPERTY OF EDAC INC., AND SHALL NOT BE REPRODUCED, OR COPIED OR USED AS THE BASIS FOR THE MANUFACTURE OR SALE OF APPARATUS WITHOUT WRITTEN PERMISSION. | DRAWING NUMBER |                 | ISSUE         |
| YOUR CONNECTION TO QUALITY & SERVICE |                                                                                                                                                                 | 833 Assembly   |                 | 1             |