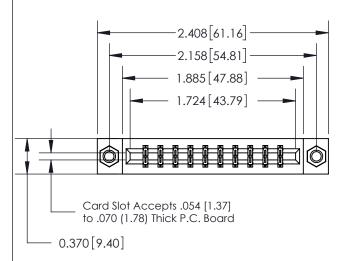

## **See Accompanying Page for:**

- **Bend Detail**
- **Mounting Options**

THIS IS A C.A.D. GENERATED DRAWING DO NOT MAKE MANUAL REVISIONS TO MASTER.

ISSUE NUMBER ORIGINAL

| 0.388[9.86]                  |   |
|------------------------------|---|
| Card Slot                    |   |
| .160 [4.06] Point of Contact |   |
|                              | - |
| ·                            |   |

833 Series High Temp Card Edge Connector Part Number: 833-020-523-807

**EDAC INC** TORONTO, ONTARIO CANADA

THESE DRAWINGS AND SPECIFICATIONS ARE THE PROPERTY OF EDAC INC.,AND SHALL NOT BE REPRODUCED,OR COPIED OR USED AS THE BASIS FOR THE MANUFACTURE OR SALE OF APPARATUS WITHOUT WRITTEN PERMISSION.

| ACAD REFERENCE NO. | 833 ENG MASTER   |  |  |
|--------------------|------------------|--|--|
| DRAWN: J.LEE       | DATE: OCT. 14/09 |  |  |
| CHECKED:           | DATE:            |  |  |
| SCALE: NTS         | SHEET 1 OF 3     |  |  |
| DRAWING NUMBER     | ISSUE            |  |  |
| 833 Assembly       | 1                |  |  |