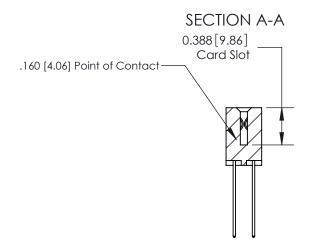

THIS IS A C.A.D. GENERATED DRAWING DO NOT MAKE MANUAL REVISIONS TO MASTER.

ISSUE NUMBER ORIGINAL

833 Series High Temp Card Edge Connector Part Number: 833-022-544-204

**EDAC INC** TORONTO, ONTARIO CANADA

THESE DRAWINGS AND SPECIFICATIONS ARE THE PROPERTY OF EDAC INC., AND SHALL NOT BE REPRODUCED,OR COPIED OR USED AS THE BASIS FOR THE MANUFACTURE OR SALE OF APPARATUS WITHOUT WRITTEN PERMISSION.

| ACAD REFERENCE NO. 833 ENG MASTER |                  |  |  |
|-----------------------------------|------------------|--|--|
| DRAWN: J.LEE                      | DATE: OCT. 14/09 |  |  |
| CHECKED:                          | DATE:            |  |  |
| SCALE: NTS                        | SHEET 1 OF 3     |  |  |
| DRAWING NUMBER                    | ISSUE            |  |  |
| 833 Assembly                      | 1                |  |  |