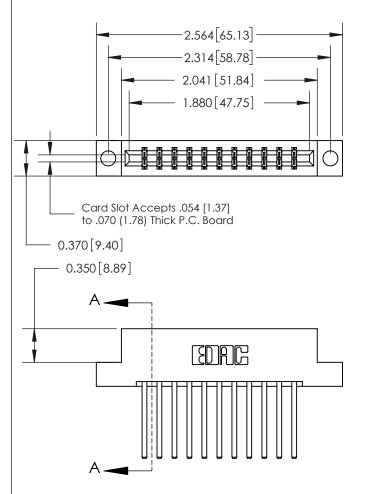

THIS IS A C.A.D. GENERATED DRAWING DO NOT MAKE MANUAL REVISIONS TO MASTER.

ISSUE NUMBER ORIGINAL

833 Series High Temp Card Edge Connector Part Number: 833-022-544-204

**EDAC INC** TORONTO, ONTARIO CANADA

THESE DRAWINGS AND SPECIFICATIONS ARE THE PROPERTY OF EDAC INC., AND SHALL NOT BE REPRODUCED,OR COPIED OR USED AS THE BASIS FOR THE MANUFACTURE OR SALE OF APPARATUS WITHOUT WRITTEN PERMISSION.

| ACAD REFERENCE NO. 833 ENG MASTER |                  |  |  |
|-----------------------------------|------------------|--|--|
| DRAWN: J.LEE                      | DATE: OCT. 14/09 |  |  |
| CHECKED:                          | DATE:            |  |  |
| SCALE: NTS                        | SHEET 1 OF 3     |  |  |
| DRAWING NUMBER                    | ISSUE            |  |  |
| 833 Assembly                      | 1                |  |  |