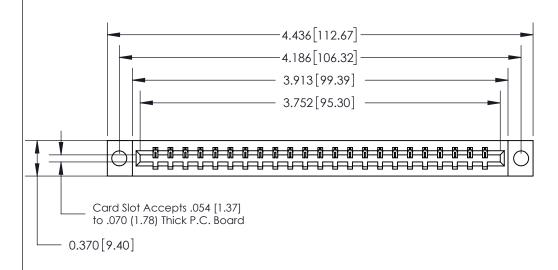

ORIGINAL

SECTION A-A 0.388 [9.86] Card Slot .160 [4.06] Point of Contact-

## See Accompanying Page for:

- **Bend Detail**
- **Mounting Options**

833 Series High Temp Card Edge Connector Part Number: 833-023-540-604

**EDAC INC** TORONTO, ONTARIO CANADA

THESE DRAWINGS AND SPECIFICATIONS ARE THE PROPERTY OF EDAC INC.,AND SHALL NOT BE REPRODUCED, OR COPIED OR USED AS THE BASIS FOR THE MANUFACTURE OR SALE OF APPARATUS WITHOUT WRITTEN PERMISSION.