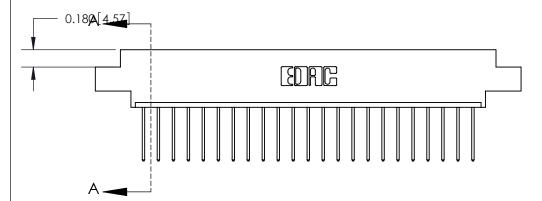

## **Contact Detail**

540-Wire Wrap .025 Sq.(0.64 Sq.) - Tail LG=.560(14.22)

.156 [3.96] Contact Spacing x .200 [5.08] Row Spacing

THIS IS A C.A.D. GENERATED DRAWING DO NOT MAKE MANUAL REVISIONS TO MASTER.

## See Accompanying Page for:

- **Bend Detail**
- **Mounting Options**

833 Series High Temp Card Edge Connector Part Number: 833-023-540-604

**EDAC INC** TORONTO, ONTARIO CANADA

THESE DRAWINGS AND SPECIFICATIONS ARE THE PROPERTY OF EDAC INC.,AND SHALL NOT BE REPRODUCED, OR COPIED OR USED AS THE BASIS FOR THE MANUFACTURE OR SALE OF APPARATUS WITHOUT WRITTEN PERMISSION.