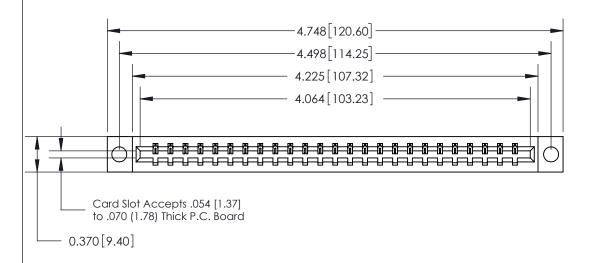

## See Accompanying Page for:

- **Bend Detail**
- **Mounting Options**

833 Series High Temp Card Edge Connector Part Number: 833-025-541-604

**EDAC INC** TORONTO, ONTARIO CANADA

THESE DRAWINGS AND SPECIFICATIONS ARE THE PROPERTY OF EDAC INC.,AND SHALL NOT BE REPRODUCED, OR COPIED OR USED AS THE BASIS FOR THE MANUFACTURE OR SALE OF APPARATUS WITHOUT WRITTEN PERMISSION.

| ACAD REFERENCE NO. | 833 ENG MASTER   |  |  |
|--------------------|------------------|--|--|
| DRAWN: J.LEE       | DATE: OCT. 14/09 |  |  |
| CHECKED:           | DATE:            |  |  |
| SCALE: NTS         | SHEET 1 OF 3     |  |  |
| DRAWING NUMBER     | ISSUE            |  |  |
| 833 Assembly       | 1                |  |  |