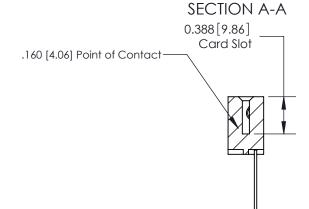

ORIGINAL (1)

ORIGINAL

| 833 Series High Temp Card Edge Connector<br>Contact Bend Detail |                                                                                                                                                                                                 | ACAD REFERENCE NO. | 833 ENG MASTER   |               |
|-----------------------------------------------------------------|-------------------------------------------------------------------------------------------------------------------------------------------------------------------------------------------------|--------------------|------------------|---------------|
|                                                                 |                                                                                                                                                                                                 | DRAWN: J.LEE       | DATE: OCT. 14/09 |               |
|                                                                 |                                                                                                                                                                                                 | CHECKED: DATE:     |                  |               |
| TORONTO, ONTARIO CANADA                                         | THESE DRAWINGS AND SPECIFICATIONS ARE THE PROPERTY OF EDAC INC.,AND SHALL NOT BE REPRODUCED,OR COPIED OR USED AS THE BASIS FOR THE MANUFACTURE OR SALE OF APPARATUS WITHOUT WRITTEN PERMISSION. | SCALE: NTS         | SHEET 2          | 2 <b>OF</b> 3 |
|                                                                 |                                                                                                                                                                                                 | DRAWING NUMBER     |                  | ISSUE         |
|                                                                 |                                                                                                                                                                                                 | 833 Assembly       |                  | 1             |