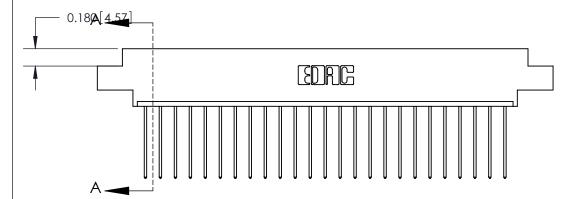

## **Contact Detail**

541-Wire Wrap .025 Sq.(0.64 Sq.) - Tail LG=.750(19.05)

.156 [3.96] Contact Spacing x .200 [5.08] Row Spacing

THIS IS A C.A.D. GENERATED DRAWING DO NOT MAKE MANUAL REVISIONS TO MASTER.

THIS IS A C.A.D. GENERATED DRAWING DO NOT MAKE MANUAL REVISIONS TO MASTER.

ORIGINAL (1)

| 833 Series High Temp Card Edge Connector Mounting Options |                                                                                                        | ACAD REFERENCE NO. 833 ENG MADRAWN: J.LEE DATE: OCT. 1 |        |       |
|-----------------------------------------------------------|--------------------------------------------------------------------------------------------------------|--------------------------------------------------------|--------|-------|
| EDAC INC THESE DRAWINGS AND SPECIFICATIONS                | CHECKED:<br>SCALE: NTS                                                                                 | DATE:                                                  | 3 OF 3 |       |
| TORONTO, ONTARIO CANADA                                   | ARE THE PROPERTY OF EDAC INC.,AND<br>SHALL NOT BE REPRODUCED,OR COPIED<br>OR USED AS THE BASIS FOR THE | DRAWING NUMBER                                         |        | ISSUE |
| YOUR CONNECTION TO QUALITY & SERVICE                      | MANUFACTURE OR SALE OF APPARATUS WITHOUT WRITTEN PERMISSION.                                           | 833 Assembly                                           |        | 1     |