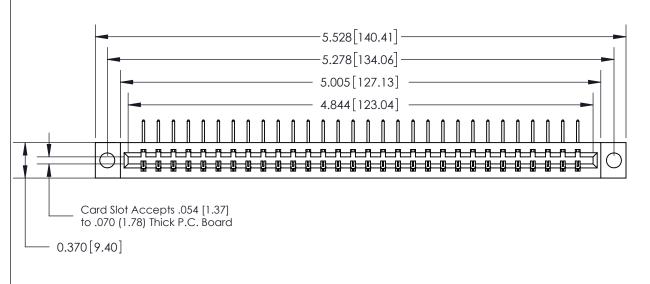

## See Accompanying Page for:

- **Bend Detail**
- **Mounting Options**

833 Series High Temp Card Edge Connector Part Number: 833-030-558-604

**EDAC INC** TORONTO, ONTARIO CANADA

THESE DRAWINGS AND SPECIFICATIONS ARE THE PROPERTY OF EDAC INC.,AND SHALL NOT BE REPRODUCED, OR COPIED OR USED AS THE BASIS FOR THE MANUFACTURE OR SALE OF APPARATUS WITHOUT WRITTEN PERMISSION.

| ACAD REFERENCE NO. | 833 ENG MASTER   |  |  |
|--------------------|------------------|--|--|
| DRAWN: J.LEE       | DATE: OCT. 14/09 |  |  |
| CHECKED:           | DATE:            |  |  |
| SCALE: NTS         | SHEET 1 OF 3     |  |  |
| DRAWING NUMBER     | ISSUE            |  |  |
| 833 Assembly       | 1                |  |  |