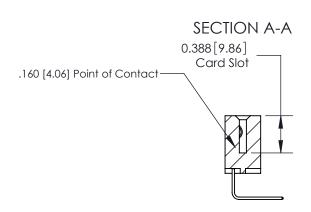

## See Accompanying Page for:

- **Bend Detail**
- **Mounting Options**

833 Series High Temp Card Edge Connector Part Number: 833-030-558-604

**EDAC INC** TORONTO, ONTARIO CANADA

THESE DRAWINGS AND SPECIFICATIONS ARE THE PROPERTY OF EDAC INC.,AND SHALL NOT BE REPRODUCED, OR COPIED OR USED AS THE BASIS FOR THE MANUFACTURE OR SALE OF APPARATUS WITHOUT WRITTEN PERMISSION.

| ACAD REFERENCE NO. | 833 ENG MASTER   |  |  |
|--------------------|------------------|--|--|
| DRAWN: J.LEE       | DATE: OCT. 14/09 |  |  |
| CHECKED:           | DATE:            |  |  |
| SCALE: NTS         | SHEET 1 OF 3     |  |  |
| DRAWING NUMBER     | ISSUE            |  |  |
| 833 Assembly       | 1                |  |  |