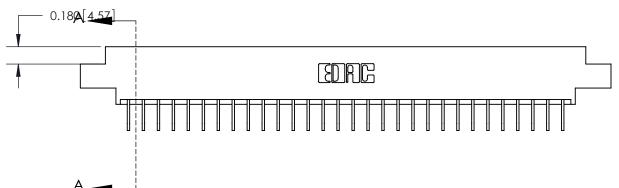

## See Accompanying Page for:

- **Bend Detail**
- **Mounting Options**

833 Series High Temp Card Edge Connector Part Number: 833-030-558-604

**EDAC INC** TORONTO, ONTARIO CANADA

THESE DRAWINGS AND SPECIFICATIONS ARE THE PROPERTY OF EDAC INC.,AND SHALL NOT BE REPRODUCED, OR COPIED OR USED AS THE BASIS FOR THE MANUFACTURE OR SALE OF APPARATUS WITHOUT WRITTEN PERMISSION.

| ACAD REFERENCE NO. | 833 ENG MASTER   |  |  |
|--------------------|------------------|--|--|
| DRAWN: J.LEE       | DATE: OCT. 14/09 |  |  |
| CHECKED:           | DATE:            |  |  |
| SCALE: NTS         | SHEET 1 OF 3     |  |  |
| DRAWING NUMBER     | ISSUE            |  |  |
| 833 Assembly       | 1                |  |  |