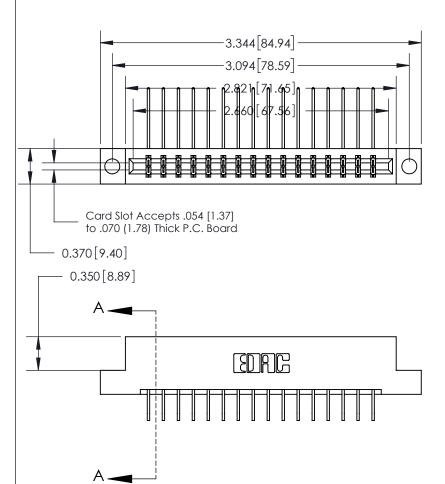

## 833 Series High Temp Card Edge Connector Part Number: 833-032-558-204

YOUR CONNECTION TO QUALITY & SERVICE

**EDAC INC** TORONTO, ONTARIO CANADA

THESE DRAWINGS AND SPECIFICATIONS ARE THE PROPERTY OF EDAC INC.,AND SHALL NOT BE REPRODUCED, OR COPIED OR USED AS THE BASIS FOR THE MANUFACTURE OR SALE OF APPARATUS WITHOUT WRITTEN PERMISSION.

| ACAD REFERENCE NO. | 833 ENG MASTER   |  |  |
|--------------------|------------------|--|--|
| DRAWN: J.LEE       | DATE: OCT. 14/09 |  |  |
| CHECKED:           | DATE:            |  |  |
| SCALE: NTS         | SHEET 1 OF 3     |  |  |
| DRAWING NUMBER     | ISSUE            |  |  |
| 833 Assembly       | 1                |  |  |