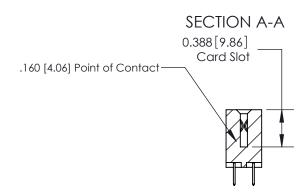

## **See Accompanying Page for:**

- **Bend Detail**
- **Mounting Options**

833 Series High Temp Card Edge Connector Part Number: 833-046-520-202

**EDAC INC** TORONTO, ONTARIO CANADA

THESE DRAWINGS AND SPECIFICATIONS ARE THE PROPERTY OF EDAC INC.,AND SHALL NOT BE REPRODUCED, OR COPIED OR USED AS THE BASIS FOR THE MANUFACTURE OR SALE OF APPARATUS WITHOUT WRITTEN PERMISSION.

| ACAD REFERENCE NO. | 833 ENG MASTER   |  |  |
|--------------------|------------------|--|--|
| DRAWN: J.LEE       | DATE: OCT. 14/09 |  |  |
| CHECKED:           | DATE:            |  |  |
| SCALE: NTS         | SHEET 1 OF 3     |  |  |
| DRAWING NUMBER     | ISSUE            |  |  |