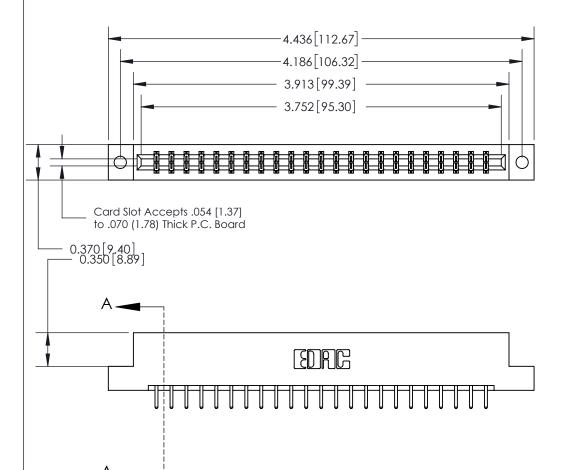

## **See Accompanying Page for:**

- **Bend Detail**
- **Mounting Options**

833 Series High Temp Card Edge Connector Part Number: 833-046-520-202

**EDAC INC** TORONTO, ONTARIO CANADA

THESE DRAWINGS AND SPECIFICATIONS ARE THE PROPERTY OF EDAC INC.,AND SHALL NOT BE REPRODUCED, OR COPIED OR USED AS THE BASIS FOR THE MANUFACTURE OR SALE OF APPARATUS WITHOUT WRITTEN PERMISSION.

| ACAD REFERENCE NO. | 833 ENG MASTER   |  |  |
|--------------------|------------------|--|--|
| DRAWN: J.LEE       | DATE: OCT. 14/09 |  |  |
| CHECKED:           | DATE:            |  |  |
| SCALE: NTS         | SHEET 1 OF 3     |  |  |
| DRAWING NUMBER     | ISSUE            |  |  |