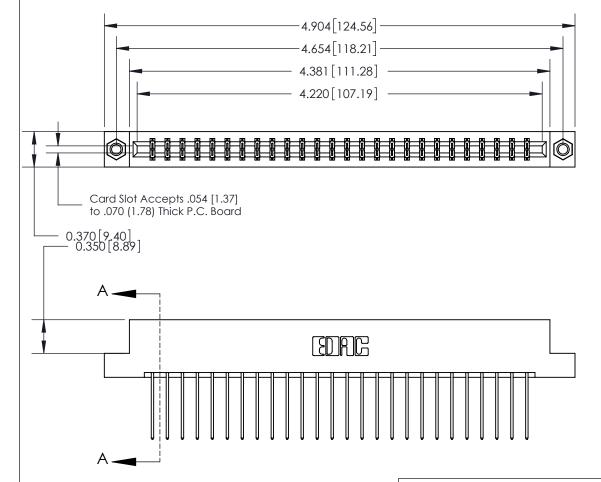

## **See Accompanying Page for:**

- **Bend Detail**
- **Mounting Options**

833 Series High Temp Card Edge Connector Part Number: 833-052-542-207

**EDAC INC** TORONTO, ONTARIO CANADA

THESE DRAWINGS AND SPECIFICATIONS ARE THE PROPERTY OF EDAC INC.,AND SHALL NOT BE REPRODUCED, OR COPIED OR USED AS THE BASIS FOR THE MANUFACTURE OR SALE OF APPARATUS WITHOUT WRITTEN PERMISSION.

| ACAD REFERENCE NO. | 833 ENG MASTER   |  |  |
|--------------------|------------------|--|--|
| DRAWN: J.LEE       | DATE: OCT. 14/09 |  |  |
| CHECKED:           | DATE:            |  |  |
| SCALE: NTS         | SHEET 1 OF 3     |  |  |
| DRAWING NUMBER     | ISSUE            |  |  |
| 833 Assembly       | 1                |  |  |