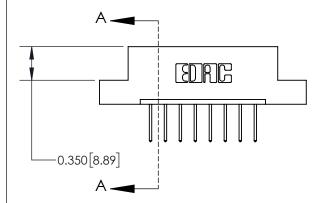

**Mounting Option** 

04-.156 (3.96) Dia. Mounting Holes

ISSUE NUMBER

ORIGINAL

1

| 837/887 Series High Temp Card Edge Connector |
|----------------------------------------------|
| Part Number: 837-008-523-104                 |

**EDAC INC** TORONTO, ONTARIO CANADA