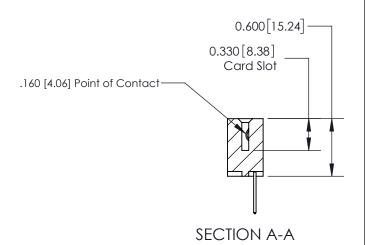

## **Contact Detail**

523-P.C. Tail .025 Sq.(0.64 Sq.) - Tail LG=.390(9.91) .156 [3.96] Contact Spacing x .200 [5.08] Row Spacing

**Contact Bend Details** 

**See Accompanying Page for:** 

THIS IS A C.A.D. GENERATED DRAWING DO NOT MAKE MANUAL REVISIONS TO MASTER.

ISSUE NUMBER

ORIGINAL

1

| 837/887 Series High Temp Card Edge Connector<br>Contact Bend Detail |                                                                                                                                    | ACAD REFERENCE NO. | 837 ENG          | 3 MASTER      |
|---------------------------------------------------------------------|------------------------------------------------------------------------------------------------------------------------------------|--------------------|------------------|---------------|
|                                                                     |                                                                                                                                    | DRAWN: J.LEE       | DATE: OCT. 06/09 |               |
|                                                                     |                                                                                                                                    | CHECKED:           | DATE:            |               |
| EDAC INC                                                            | THESE DRAWINGS AND SPECIFICATIONS ARE THE PROPERTY OF EDAC INC.,AND SHALL NOT BE REPRODUCED,OR COPIED OR USED AS THE BASIS FOR THE | SCALE: NTS         | SHEET            | 2 <b>OF</b> 2 |
| TORONTO, ONTARIO CANADA                                             |                                                                                                                                    | DRAWING NUMBER     |                  | ISSUE         |
| YOUR CONNECTION TO QUALITY & SERVICE                                | MANUFACTURE OR SALE OF APPARATUS                                                                                                   |                    |                  | 1             |