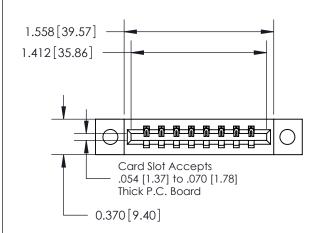

**Mounting Option** 

04-.156 (3.96) Dia. Mounting Holes

## **Contact Detail**

523-P.C. Tail .025 Sq.(0.64 Sq.) - Tail LG=.390(9.91) .156 [3.96] Contact Spacing x .200 [5.08] Row Spacing

**Contact Bend Details** 

**See Accompanying Page for:** 

THIS IS A C.A.D. GENERATED DRAWING DO NOT MAKE MANUAL REVISIONS TO MASTER.

ISSUE NUMBER

ORIGINAL

1

| 837/887 Series High Temp Card Edge Connector |
|----------------------------------------------|
| Part Number: 837-008-523-104                 |

**EDAC INC** TORONTO, ONTARIO CANADA