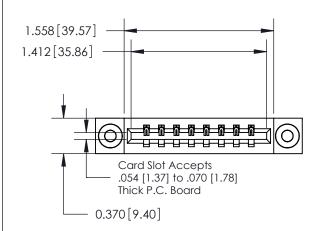

**Mounting Option** 

03-.116 (2.95) I.D. Floating Eyelets

## **Contact Detail**

540-Wire Wrap .025 Sq.(0.64 Sq.) - Tail LG=.560(14.22) .156 [3.96] Contact Spacing x .200 [5.08] Row Spacing





**See Accompanying Page for:** 

**Contact Bend Details** 

THIS IS A C.A.D. GENERATED DRAWING DO NOT MAKE MANUAL REVISIONS TO MASTER.



ISSUE NUMBER ORIGINAL

1



| 837/887 Series | High Temp Card Edge Connector |
|----------------|-------------------------------|
| Part Number:   | 837-008-540-103               |

YOUR CONNECTION TO QUALITY & SERVICE

**EDAC INC** TORONTO, ONTARIO CANADA

THESE DRAWINGS AND SPECIFICATIONS ARE THE PROPERTY OF EDAC INC., AND SHALL NOT BE REPRODUCED, OR COPIED OR USED AS THE BASIS FOR THE MANUFACTURE OR SALE OF APPARATUS WITHOUT WRITTEN PERMISSION.

| ACAD REFERENCE NO.              | 837 FNG MASTER    |  |  |
|---------------------------------|-------------------|--|--|
| 7.67.12 1.12.1 2.1.2.1.02 1.10. | 007 EI10 W/ 101EK |  |  |
| DRAWN: J.LEE