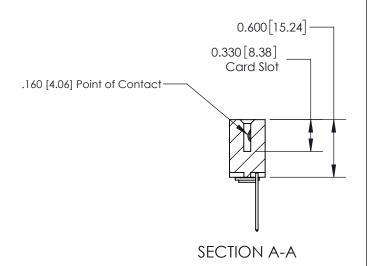

## **Contact Detail**

540-Wire Wrap .025 Sq.(0.64 Sq.) - Tail LG=.560(14.22) .156 [3.96] Contact Spacing x .200 [5.08] Row Spacing

**See Accompanying Page for:** 

**Contact Bend Details** 

THIS IS A C.A.D. GENERATED DRAWING DO NOT MAKE MANUAL REVISIONS TO MASTER.