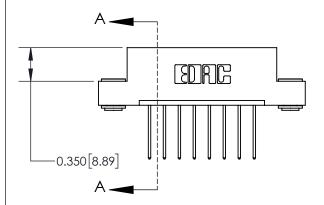

## **Contact Detail**

540-Wire Wrap .025 Sq.(0.64 Sq.) - Tail LG=.560(14.22) .156 [3.96] Contact Spacing x .200 [5.08] Row Spacing

**See Accompanying Page for:** 

**Contact Bend Details** 

THIS IS A C.A.D. GENERATED DRAWING DO NOT MAKE MANUAL REVISIONS TO MASTER.