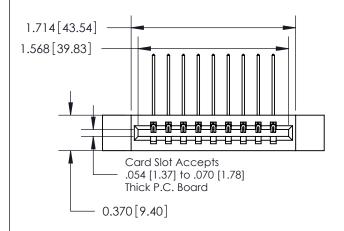

## **Contact Detail**

559-90 Degree Bend (Code 541 Contacts)

.156 [3.96] Contact Spacing x .200 [5.08] Row Spacing

**See Accompanying Page for:** 

**Contact Bend Details** 

THIS IS A C.A.D. GENERATED DRAWING DO NOT MAKE MANUAL REVISIONS TO MASTER.

ISSUE NUMBER

ORIGINAL

1

| 837/887 Series High Temp Card Edge Connector |
|----------------------------------------------|
| Part Number: 837-009-559-112                 |

**EDAC INC** TORONTO, ONTARIO CANADA