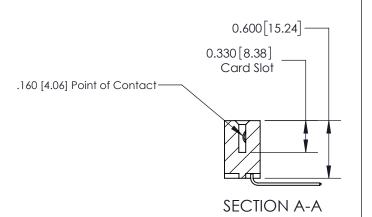

## **Contact Detail**

559-90 Degree Bend (Code 541 Contacts)

.156 [3.96] Contact Spacing x .200 [5.08] Row Spacing

**See Accompanying Page for:** 

**Contact Bend Details** 

THIS IS A C.A.D. GENERATED DRAWING DO NOT MAKE MANUAL REVISIONS TO MASTER.

ISSUE NUMBER

ORIGINAL

1

| 837/887 Series High Temp Card Edge Connector<br>Contact Bend Detail |                                                                                                                                    | ACAD REFERENCE NO. | 837 ENG MASTER   |               |
|---------------------------------------------------------------------|------------------------------------------------------------------------------------------------------------------------------------|--------------------|------------------|---------------|
|                                                                     |                                                                                                                                    | DRAWN: J.LEE       | DATE: OCT. 06/09 |               |
|                                                                     |                                                                                                                                    | CHECKED:           | DATE:            |               |
| EDAC INC                                                            | THESE DRAWINGS AND SPECIFICATIONS ARE THE PROPERTY OF EDAC INC.,AND SHALL NOT BE REPRODUCED,OR COPIED OR USED AS THE BASIS FOR THE | SCALE: NTS         | SHEET            | 2 <b>OF</b> 2 |
| TORONTO, ONTARIO CANADA                                             |                                                                                                                                    | DRAWING NUMBER     | •                | ISSUE         |
| YOUR CONNECTION TO QUALITY & SERVICE                                | MANUFACTURE OR SALE OF APPARATUS WITHOUT WRITTEN PERMISSION.                                                                       | 837 Assembly       |                  | 1             |