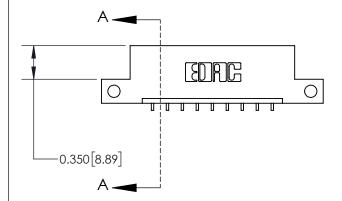

**Mounting Option** 

12-.128 (3.25) Dia. Side Mounting Holes

ISSUE NUMBER

ORIGINAL

1

| 837/887 Series High Temp Card Edge Connector |
|----------------------------------------------|
| Part Number: 837-009-559-112                 |

**EDAC INC** TORONTO, ONTARIO CANADA