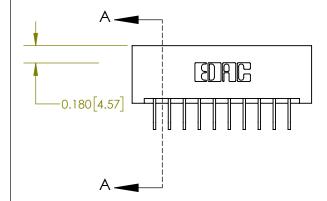

## **Contact Detail**

558-90 Degree Bend (Code 541 Contacts)

.156 [3.96] Contact Spacing x .200 [5.08] Row Spacing

**See Accompanying Page for:** 

**Contact Bend Details** 

THIS IS A C.A.D. GENERATED DRAWING DO NOT MAKE MANUAL REVISIONS TO MASTER.

ISSUE NUMBER

ORIGINAL

1

| 837/887 Series High Temp Card Edge Connector<br>Contact Bend Detail |                                                                                                        | ACAD REFERENCE NO. | 837 ENG MASTER   |               |
|---------------------------------------------------------------------|--------------------------------------------------------------------------------------------------------|--------------------|------------------|---------------|
|                                                                     |                                                                                                        | DRAWN: J.LEE       | DATE: OCT. 06/09 |               |
|                                                                     |                                                                                                        | CHECKED:           | DATE:            |               |
| EDAC INC                                                            | THESE DRAWINGS AND SPECIFICATIONS                                                                      | SCALE: NTS         | SHEET            | 2 <b>OF</b> 2 |
| TORONTO, ONTARIO CANADA                                             | ARE THE PROPERTY OF EDAC INC.,AND<br>SHALL NOT BE REPRODUCED,OR COPIED<br>OR USED AS THE BASIS FOR THE | DRAWING NUMBER     |                  | ISSUE         |
| YOUR CONNECTION TO QUALITY & SERVICE                                | MANUFACTURE OR SALE OF APPARATUS WITHOUT WRITTEN PERMISSION.                                           | 837 Assembly       |                  | 1             |