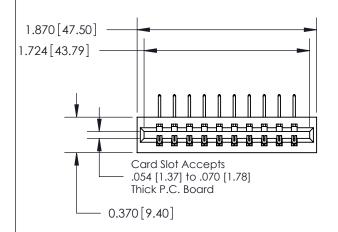

**Mounting Option** 

01-No Mounting Lugs

## **Contact Detail**

558-90 Degree Bend (Code 541 Contacts)

.156 [3.96] Contact Spacing x .200 [5.08] Row Spacing

**See Accompanying Page for:** 

**Contact Bend Details** 

THIS IS A C.A.D. GENERATED DRAWING DO NOT MAKE MANUAL REVISIONS TO MASTER.

ISSUE NUMBER

ORIGINAL

1

| 837/887 Series High Temp Card Edge Connector |
|----------------------------------------------|
| Part Number: 837-010-558-101                 |

YOUR CONNECTION TO QUALITY & SERVICE