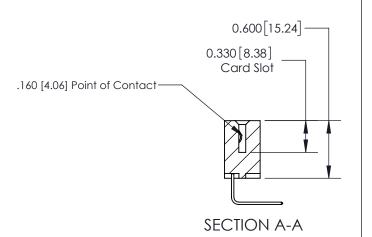

## **Contact Detail**

558-90 Degree Bend (Code 541 Contacts)

.156 [3.96] Contact Spacing x .200 [5.08] Row Spacing

**See Accompanying Page for:** 

**Contact Bend Details** 

THIS IS A C.A.D. GENERATED DRAWING DO NOT MAKE MANUAL REVISIONS TO MASTER.