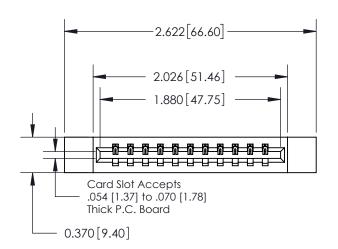

**Mounting Option** 

12-.128 (3.25) Dia. Side Mounting Holes

ISSUE NUMBER

1

ORIGINAL

|                              | 0.600[15.24]             |  |  |
|------------------------------|--------------------------|--|--|
|                              | 0.330[8.38]<br>Card Slot |  |  |
| .160 [4.06] Point of Contact |                          |  |  |
|                              |                          |  |  |
|                              | SECTION A-A              |  |  |