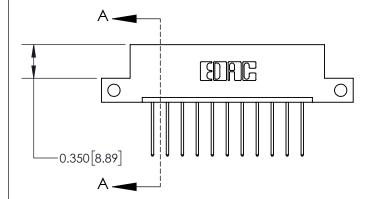

**Mounting Option** 

12-.128 (3.25) Dia. Side Mounting Holes

## **Contact Detail**

540-Wire Wrap .025 Sq.(0.64 Sq.) - Tail LG=.560(14.22) .156 [3.96] Contact Spacing x .200 [5.08] Row Spacing

**See Accompanying Page for:** 

**Contact Bend Details** 

THIS IS A C.A.D. GENERATED DRAWING DO NOT MAKE MANUAL REVISIONS TO MASTER.