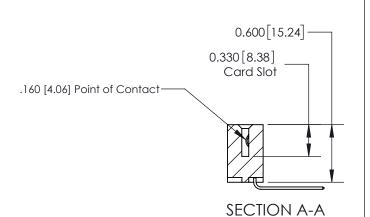

## **Contact Detail**

559-90 Degree Bend (Code 541 Contacts)

.156 [3.96] Contact Spacing x .200 [5.08] Row Spacing

THIS IS A C.A.D. GENERATED DRAWING DO NOT MAKE MANUAL REVISIONS TO MASTER.

ISSUE NUMBER ORIGINAL 1

ORIGINAL

1

| 837/887 Series High Temp Card Edge Connector<br>Contact Bend Detail |                                                                                                                                                                                                   | ACAD REFERENCE NO. 837 EN |                  | 3 MASTER      |
|---------------------------------------------------------------------|---------------------------------------------------------------------------------------------------------------------------------------------------------------------------------------------------|---------------------------|------------------|---------------|
|                                                                     |                                                                                                                                                                                                   | DRAWN: J.LEE              | DATE: OCT. 06/09 |               |
|                                                                     |                                                                                                                                                                                                   | CHECKED:                  | DATE:            |               |
| TORONTO, ONTARIO                                                    | THESE DRAWINGS AND SPECIFICATIONS ARE THE PROPERTY OF EDAC INC., AND SHALL NOT BE REPRODUCED, OR COPIED OR USED AS THE BASIS FOR THE MANUFACTURE OR SALE OF APPARATUS WITHOUT WRITTEN PERMISSION. | SCALE: NTS                | SHEET            | 2 <b>OF</b> 2 |
|                                                                     |                                                                                                                                                                                                   | DRAWING NUMBER            | •                | ISSUE         |
| YOUR CONNECTION TO QUALITY & SERVICE                                |                                                                                                                                                                                                   | 837 Assembly              |                  | 1             |