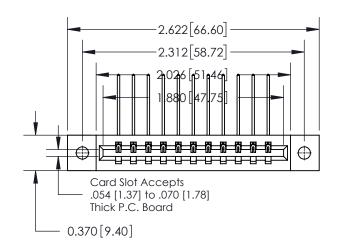

837/887 Series High Temp Card Edge Connector Part Number: 837-011-559-102

YOUR CONNECTION TO QUALITY & SERVICE

**EDAC INC** TORONTO, ONTARIO CANADA

THESE DRAWINGS AND SPECIFICATIONS ARE THE PROPERTY OF EDAC INC.,AND SHALL NOT BE REPRODUCED, OR COPIED OR USED AS THE BASIS FOR THE MANUFACTURE OR SALE OF APPARATUS WITHOUT WRITTEN PERMISSION.

ACAD REFERENCE NO. 837 ENG MASTER DRAWN: J.LEE DATE: OCT. 06/09 CHECKED: DATE: OF 2 SCALE: NTS SHEET 1 DRAWING NUMBER **ISSUE** 837 Assembly

See Accompanying Page for:

**Contact Bend Details** 

ISSUE NUMBER