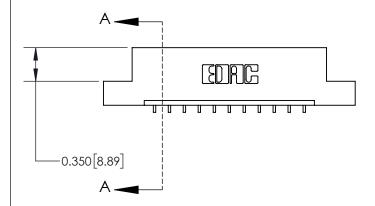

**Mounting Option** 

02-.128 (3.25) Dia. Mounting Holes

ACAD REFERENCE NO. 837 ENG MASTER DRAWN: J.LEE DATE: OCT. 06/09 CHECKED: DATE: OF 2 SCALE: NTS SHEET 1 DRAWING NUMBER **ISSUE** 837 Assembly

See Accompanying Page for:

**Contact Bend Details** 

ISSUE NUMBER