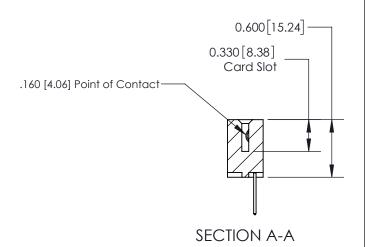

## **Contact Detail**

523-P.C. Tail .025 Sq.(0.64 Sq.) - Tail LG=.390(9.91) .156 [3.96] Contact Spacing x .200 [5.08] Row Spacing

> -3.246[82.45]--2.936[74.57]-2.650[67.31] -2.504 [63.60] Card Slot Accepts .054 [1.37] to .070 [1.78] Thick P.C. Board 0.370 [9.40]