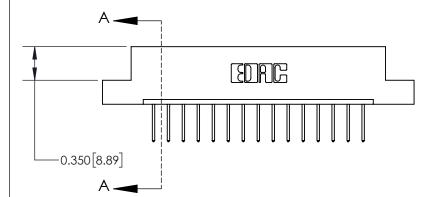

**Mounting Option** 

08-#4-40 Unified Threaded Inserts

## **Contact Detail**

523-P.C. Tail .025 Sq.(0.64 Sq.) - Tail LG=.390(9.91) .156 [3.96] Contact Spacing x .200 [5.08] Row Spacing

> -3.246[82.45]--2.936[74.57]-2.650[67.31] -2.504 [63.60] Card Slot Accepts .054 [1.37] to .070 [1.78] Thick P.C. Board 0.370 [9.40]