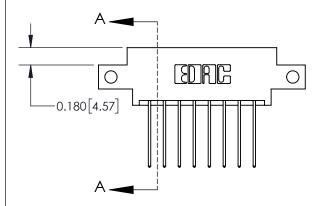

## **Mounting Option**

12-.128 (3.25) Dia. Side Mounting Holes

## **Contact Detail**

542-Wire Wrap .025 Sq.(0.64 Sq.) - Tail LG=.645(16.38) .156 [3.96] Contact Spacing x .200 [5.08] Row Spacing





**See Accompanying Page for:** 

**Contact Bend Details** 

THIS IS A C.A.D. GENERATED DRAWING DO NOT MAKE MANUAL REVISIONS TO MASTER.



ISSUE NUMBER ORIGINAL

|                              | 0.600[15.24]              |  |  |
|------------------------------|---------------------------|--|--|
|                              | 0.330 [8.38]<br>Card Slot |  |  |
| .160 [4.06] Point of Contact |                           |  |  |
|                              |                           |  |  |
| S                            | ECTION A-A                |  |  |

837/887 Series High Temp Card Edge Connector Part Number: 837-016-542-812



**EDAC INC** TORONTO, ONTARIO CANADA

THESE DRAWINGS AND SPECIFICATIONS ARE THE PROPERTY OF EDAC INC.,AND SHALL NOT BE REPRODUCED, OR COPIED OR USED AS THE B