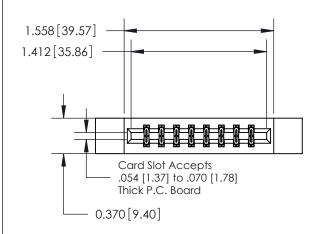

ISSUE NUMBER ORIGINAL

|                              | 0.600[15.24]              |  |  |
|------------------------------|---------------------------|--|--|
|                              | 0.330 [8.38]<br>Card Slot |  |  |
| .160 [4.06] Point of Contact |                           |  |  |
|                              |                           |  |  |
| S                            | ECTION A-A                |  |  |