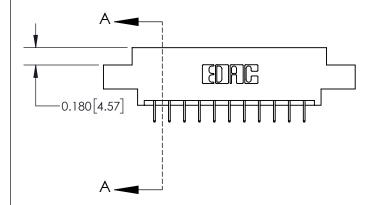

| 837/887 Series High Temp Card Edge Connector |
|----------------------------------------------|
| Part Number: 837-022-524-802                 |

YOUR CONNECTION TO QUALITY & SERVICE

**EDAC INC** TORONTO, ONTARIO CANADA

ISSUE NUMBER

ORIGINAL

1

| 837/887 Series High Temp Card Edge Connector<br>Contact Bend Detail |                                                                                                                                                              | ACAD REFERENCE NO. | 837 ENG MASTER   |               |
|---------------------------------------------------------------------|--------------------------------------------------------------------------------------------------------------------------------------------------------------|--------------------|------------------|---------------|
|                                                                     |                                                                                                                                                              | DRAWN: J.LEE       | DATE: OCT. 06/09 |               |
|                                                                     |                                                                                                                                                              | CHECKED:           | DATE:            |               |
| EDAC INC                                                            | TORONTO, ONTARIO CANADA  ARE THE PROPERTY OF EDAC INC., AND SHALL NOT BE REPRODUCED, OR COPIED OR USED AS THE BASIS FOR THE MANUFACTURE OR SALE OF APPARATUS | SCALE: NTS         | SHEET            | 2 <b>OF</b> 2 |
| TORONTO, ONTARIO                                                    |                                                                                                                                                              | DRAWING NUMBER     | •                | ISSUE         |
| YOUR CONNECTION TO QUALITY & SERVICE                                |                                                                                                                                                              | 837 Assembly       |                  | 1             |