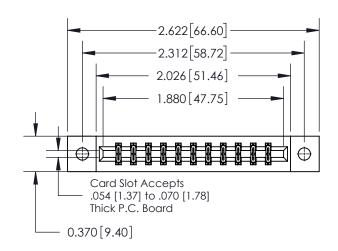

**Mounting Option** 

02-.128 (3.25) Dia. Mounting Holes

## **Contact Detail**

524-P.C. Tail .018 Sq.(0.46 Sq.) - Tail LG=.175(4.45) .156 [3.96] Contact Spacing x .200 [5.08] Row Spacing

**See Accompanying Page for: Contact Bend Details** 

THIS IS A C.A.D. GENERATED DRAWING DO NOT MAKE MANUAL REVISIONS TO MASTER.

ISSUE NUMBER ORIGINAL

|                              | 0.600[15.24]              |
|------------------------------|---------------------------|
|                              | 0.330 [8.38]<br>Card Slot |
| .160 [4.06] Point of Contact | Qui a 0.01                |
|                              |                           |
| 9                            | SECTION A-A               |

| 837/887 Series High Temp Card Edge Connector |
|----------------------------------------------|
| Part Number: 837-022-524-802                 |

YOUR CONNECTION TO QUALITY & SERVICE

**EDAC INC** TORONTO, ONTARIO CANADA