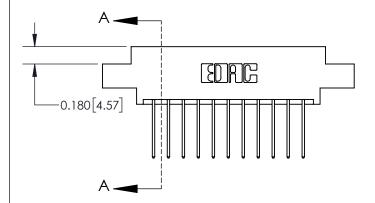

**Mounting Option** 

02-.128 (3.25) Dia. Mounting Holes

ISSUE NUMBER

ORIGINAL

837/887 Series High Temp Card Edge Connector Part Number: 837-022-540-802

YOUR CONNECTION TO QUALITY & SERVICE

**EDAC INC** TORONTO, ONTARIO CANADA

THESE DRAWINGS AND SPECIFICATIONS ARE THE PROPERTY OF EDAC INC.,AND SHALL NOT BE REPRODUCED, OR COPIED OR USED AS THE BASIS FOR THE MANUFACTURE OR SALE OF APPARATUS WITHOUT WRITTEN PERMISSION.

| ACAD REFERENCE NO. 837 ENG MAS |                  |  |  |
|--------------------------------|------------------|--|--|
| DRAWN: J.LEE                   | DATE: OCT. 06/09 |  |  |
| CHECKED:                       | DATE:            |  |  |
| SCALE: NTS                     | SHEET 1 OF 2     |  |  |
| DRAWING NUMBER                 | ISSUE            |  |  |
| 837 Assembly                   | 1                |  |  |