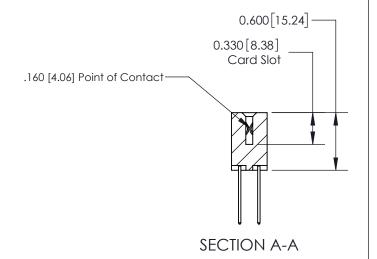

## **Contact Detail**

540-Wire Wrap .025 Sq.(0.64 Sq.) - Tail LG=.560(14.22) .156 [3.96] Contact Spacing x .200 [5.08] Row Spacing

**See Accompanying Page for: Contact Bend Details** 

THIS IS A C.A.D. GENERATED DRAWING DO NOT MAKE MANUAL REVISIONS TO MASTER.

ISSUE NUMBER

ORIGINAL

1

| 837/887 Series High Temp Card Edge Connector<br>Contact Bend Detail |                                                                                                                                    | ACAD REFERENCE NO. | 837 ENG MASTER   |               |
|---------------------------------------------------------------------|------------------------------------------------------------------------------------------------------------------------------------|--------------------|------------------|---------------|
|                                                                     |                                                                                                                                    | DRAWN: J.LEE       | DATE: OCT. 06/09 |               |
|                                                                     |                                                                                                                                    | CHECKED:           | DATE:            |               |
| EDAC INC                                                            | THESE DRAWINGS AND SPECIFICATIONS ARE THE PROPERTY OF EDAC INC.,AND SHALL NOT BE REPRODUCED,OR COPIED OR USED AS THE BASIS FOR THE | SCALE: NTS         | SHEET            | 2 <b>OF</b> 2 |
| TORONTO, ONTARIO CANADA                                             |                                                                                                                                    | DRAWING NUMBER     | •                | ISSUE         |
| YOUR CONNECTION TO QUALITY & SERVICE                                | MANUFACTURE OR SALE OF APPARATUS WITHOUT WRITTEN PERMISSION.                                                                       | 837 Assembly       |                  | 1             |