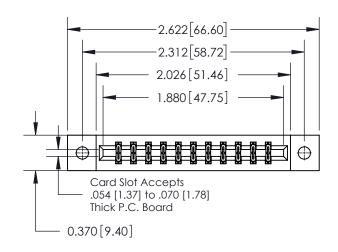

ISSUE NUMBER

ORIGINAL

837/887 Series High Temp Card Edge Connector Part Number: 837-022-540-802

YOUR CONNECTION TO QUALITY & SERVICE

**EDAC INC** TORONTO, ONTARIO CANADA

THESE DRAWINGS AND SPECIFICATIONS ARE THE PROPERTY OF EDAC INC.,AND SHALL NOT BE REPRODUCED, OR COPIED OR USED AS THE BASIS FOR THE MANUFACTURE OR SALE OF APPARATUS WITHOUT WRITTEN PERMISSION.

| ACAD REFERENCE NO. 837 ENG MAS |                  |  |  |
|--------------------------------|------------------|--|--|
| DRAWN: J.LEE                   | DATE: OCT. 06/09 |  |  |
| CHECKED:                       | DATE:            |  |  |
| SCALE: NTS                     | SHEET 1 OF 2     |  |  |
| DRAWING NUMBER                 | ISSUE            |  |  |
| 837 Assembly                   | 1                |  |  |