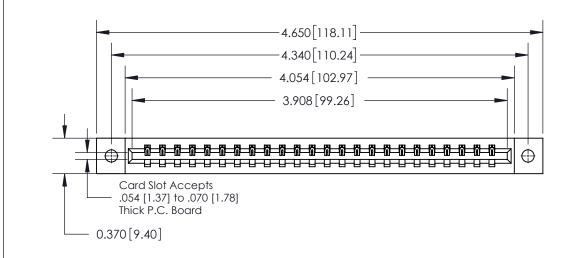

**Mounting Option** 

02-.128 (3.25) Dia. Mounting Holes

## **Contact Detail**

544-Wire Wrap .050x.025(1.27x0.64) - Tail LG=.750(19.05)

.156 [3.96] Contact Spacing x .200 [5.08] Row Spacing

THIS IS A C.A.D. GENERATED DRAWING DO NOT MAKE MANUAL REVISIONS TO MASTER.

ISSUE NUMBER ORIGINAL

0.600 [15.24] 0.330[8.38] Card Slot .160 [4.06] Point of Contact **SECTION A-A** 

837/887 Series High Temp Card Edge Connector Part Number: 837-024-544-602

YOUR CONNECTION TO QUALITY & SERVICE