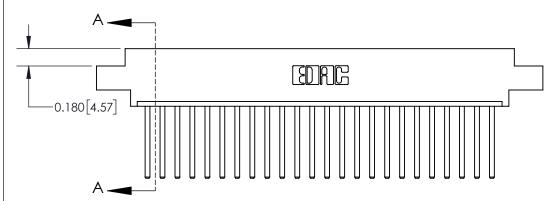

**See Accompanying Page for:** 

**Contact Bend Details** 

ISSUE NUMBER

ORIGINAL

1

| 837/887 Series High Temp Card Edge Connector<br>Contact Bend Detail |                                                              | ACAD REFERENCE NO. | 837 ENG MASTER   |               |
|---------------------------------------------------------------------|--------------------------------------------------------------|--------------------|------------------|---------------|
|                                                                     |                                                              | DRAWN: J.LEE       | DATE: OCT. 06/09 |               |
|                                                                     |                                                              | CHECKED:           | DATE:            |               |
| EDAC INC                                                            | ARE THE PROPERTY OF EDACING AND                              | SCALE: NTS         | SHEET            | 2 <b>OF</b> 2 |
| TORONTO, ONTARIO CANADA                                             |                                                              | DRAWING NUMBER     | •                | ISSUE         |
| YOUR CONNECTION TO QUALITY & SERVICE                                | MANUFACTURE OR SALE OF APPARATUS WITHOUT WRITTEN PERMISSION. | 837 Assembly       |                  | 1             |