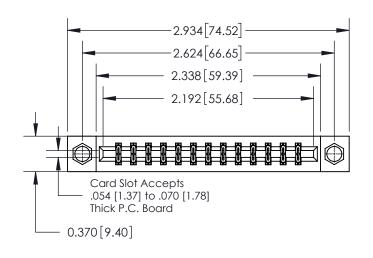

**Mounting Option** 

08-#4-40 Unified Threaded Inserts

## **Contact Detail**

560-Extender Board Bend (Code 523 Contacts)

.156 [3.96] Contact Spacing x .200 [5.08] Row Spacing

THIS IS A C.A.D. GENERATED DRAWING DO NOT MAKE MANUAL REVISIONS TO MASTER.

ISSUE NUMBER ORIGINAL

0.600 [15.24] 0.330[8.38] Card Slot .160 [4.06] Point of Contact SECTION A-A

837/887 Series High Temp Card Edge Connector Part Number: 837-026-560-208

YOUR CONNECTION TO QUALITY & SERVICE

**EDAC INC** TORONTO, ONTARIO CANADA