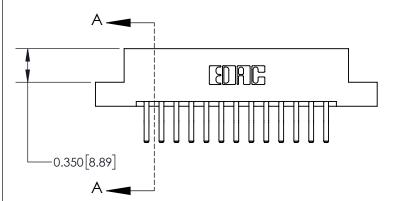

**See Accompanying Page for:** 

**Contact Bend Details** 

ISSUE NUMBER

ORIGINAL

1

| 837/887 Series High Temp Card Edge Connector<br>Contact Bend Detail |                                                                                                                                    | ACAD REFERENCE NO. | 837 ENG MASTER   |               |
|---------------------------------------------------------------------|------------------------------------------------------------------------------------------------------------------------------------|--------------------|------------------|---------------|
|                                                                     |                                                                                                                                    | DRAWN: J.LEE       | DATE: OCT. 06/09 |               |
|                                                                     |                                                                                                                                    | CHECKED:           | DATE:            |               |
| EDAC INC                                                            | THESE DRAWINGS AND SPECIFICATIONS ARE THE PROPERTY OF EDAC INC.,AND SHALL NOT BE REPRODUCED,OR COPIED OR USED AS THE BASIS FOR THE | SCALE: NTS         | SHEET            | 2 <b>OF</b> 2 |
| TORONTO, ONTARIO CANADA                                             |                                                                                                                                    | DRAWING NUMBER     | •                | ISSUE         |
| YOUR CONNECTION TO QUALITY & SERVICE                                | MANUFACTURE OR SALE OF APPARATUS WITHOUT WRITTEN PERMISSION.                                                                       | 837 Assembly       |                  | 1             |