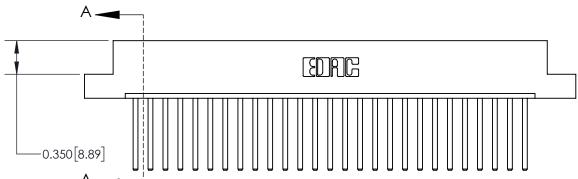

.156 [3.96] Contact Spacing x .200 [5.08] Row Spacing

**See Accompanying Page for:** 

**Contact Bend Details** 

837/887 Series High Temp Card Edge Connector Part Number: 837-027-544-104

**EDAC INC** TORONTO, ONTARIO CANADA

ISSUE NUMBER

ORIGINAL

1

| 837/887 Series High Temp Card Edge Connector<br>Contact Bend Detail |                                                                       | ACAD REFERENCE NO. | 837 ENG MASTER   |       |
|---------------------------------------------------------------------|-----------------------------------------------------------------------|--------------------|------------------|-------|
|                                                                     |                                                                       | DRAWN: J.LEE       | DATE: OCT. 06/09 |       |
|                                                                     |                                                                       | CHECKED:           | DATE:            |       |
| EDAC INC THESE DRAWINGS AND SPECIFICATIONS                          | SCALE: NTS                                                            | SHEET              | 2 <b>OF</b> 2    |       |
| TORONTO, ONTARIO                                                    | CANADA  OR USED AS THE BASIS FOR THE MANUFACTURE OR SALE OF APPARATUS | DRAWING NUMBER     | •                | ISSUE |
| YOUR CONNECTION TO QUALITY & SERVICE                                |                                                                       | 837 Assembly       |                  | 1     |