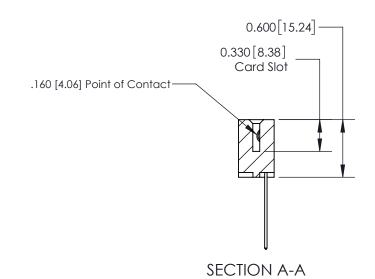

ISSUE NUMBER

ORIGINAL

1

| 837/887 Series High Temp Card Edge Connector<br>Contact Bend Detail |                                                                       | ACAD REFERENCE NO. | 837 ENG MASTER   |       |
|---------------------------------------------------------------------|-----------------------------------------------------------------------|--------------------|------------------|-------|
|                                                                     |                                                                       | DRAWN: J.LEE       | DATE: OCT. 06/09 |       |
|                                                                     |                                                                       | CHECKED:           | DATE:            |       |
| EDAC INC THESE DRAWINGS AND SPECIFICATIONS                          | SCALE: NTS                                                            | SHEET              | 2 <b>OF</b> 2    |       |
| TORONTO, ONTARIO                                                    | CANADA  OR USED AS THE BASIS FOR THE MANUFACTURE OR SALE OF APPARATUS | DRAWING NUMBER     | •                | ISSUE |
| YOUR CONNECTION TO QUALITY & SERVICE                                |                                                                       | 837 Assembly       |                  | 1     |