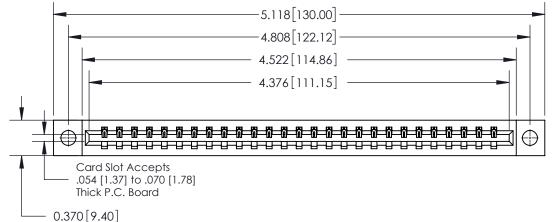

**Mounting Option Contact Detail** 

THIS IS A C.A.D. GENERATED DRAWING DO NOT MAKE MANUAL REVISIONS TO MASTER.

ISSUE NUMBER

ORIGINAL

04-.156 (3.96) Dia. Mounting Holes

544-Wire Wrap .050x.025(1.27x0.64) - Tail LG=.750(19.05)

.156 [3.96] Contact Spacing x .200 [5.08] Row Spacing

**See Accompanying Page for:** 

**Contact Bend Details** 

837/887 Series High Temp Card Edge Connector Part Number: 837-027-544-104

**EDAC INC** TORONTO, ONTARIO CANADA