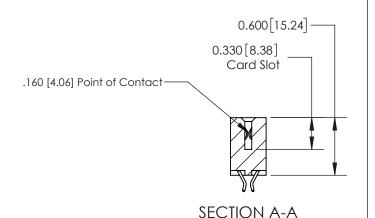

## **Contact Detail**

556-Extender Board Bend (Code 520 Contacts)

.156 [3.96] Contact Spacing x .200 [5.08] Row Spacing

THIS IS A C.A.D. GENERATED DRAWING DO NOT MAKE MANUAL REVISIONS TO MASTER.

ISSUE NUMBER

ISSUE NUMBER

ORIGINAL

1

| 837/887 Series High Temp Card Edge Connector<br>Contact Bend Detail |                                                                                                                                     | ACAD REFERENCE NO. | 837 ENG MASTER   |               |
|---------------------------------------------------------------------|-------------------------------------------------------------------------------------------------------------------------------------|--------------------|------------------|---------------|
|                                                                     |                                                                                                                                     | DRAWN: J.LEE       | DATE: OCT. 06/09 |               |
|                                                                     |                                                                                                                                     | CHECKED:           | DATE:            |               |
| EDAC INC                                                            | THESE DRAWINGS AND SPECIFICATIONS ARE THE PROPERTY OF EDAC INC.,AND SHALL NOT BE REPRODUCED, OR COPIED OR USED AS THE BASIS FOR THE | SCALE: NTS         | SHEET            | 2 <b>OF</b> 2 |
| TORONTO, ONTARIO CANADA                                             |                                                                                                                                     | DRAWING NUMBER     | •                | ISSUE         |
| YOUR CONNECTION TO QUALITY & SERVICE                                | MANUFACTURE OR SALE OF APPARATUS WITHOUT WRITTEN PERMISSION.                                                                        | 837 Assembly       |                  | 1             |