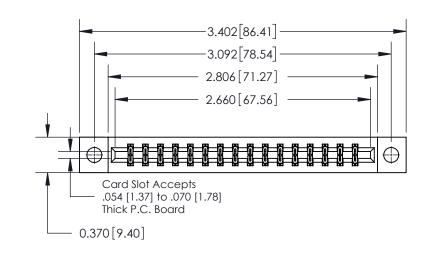

**Mounting Option** 

04-.156 (3.96) Dia. Mounting Holes

## **Contact Detail**

556-Extender Board Bend (Code 520 Contacts)

.156 [3.96] Contact Spacing x .200 [5.08] Row Spacing

THIS IS A C.A.D. GENERATED DRAWING DO NOT MAKE MANUAL REVISIONS TO MASTER.

ISSUE NUMBER

ORIGINAL

**See Accompanying Page for:** 

**Contact Bend Details** 

837/887 Series High Temp Card Edge Connector Part Number: 837-032-556-204

YOUR CONNECTION TO QUALITY & SERVICE

**EDAC INC** TORONTO, ONTARIO CANADA