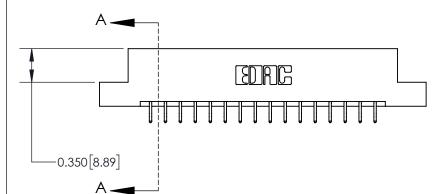

**Mounting Option** 

04-.156 (3.96) Dia. Mounting Holes

## **Contact Detail**

556-Extender Board Bend (Code 520 Contacts)

.156 [3.96] Contact Spacing x .200 [5.08] Row Spacing

THIS IS A C.A.D. GENERATED DRAWING DO NOT MAKE MANUAL REVISIONS TO MASTER.

ISSUE NUMBER