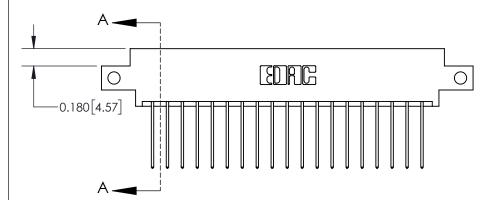

**Mounting Option** 

12-.128 (3.25) Dia. Side Mounting Holes

ISSUE NUMBER

ORIGINAL

837/887 Series High Temp Card Edge Connector Part Number: 837-038-542-812

> **EDAC INC** TORONTO, ONTARIO CANADA

THESE DRAWINGS AND SPECIFICATIONS ARE THE PROPERTY OF EDAC INC., AND SHALL NOT BE REPRODUCED, OR COPIED OR USED AS THE BASIS FOR THE MANUFACTURE OR SALE OF APPARATUS WITHOUT WRITTEN PERMISSION.

ACAD REFERENCE NO.

YOUR CONNECTION TO QUALITY & SERVICE

837 Assembly

837 ENG MASTER

**See Accompanying Page for: Contact Bend Details** 

ISSUE NUMBER

ORIGINAL

1