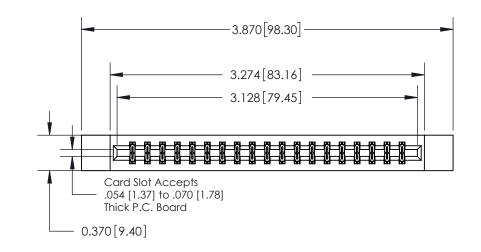

ISSUE NUMBER

ORIGINAL

837/887 Series High Temp Card Edge Connector Part Number: 837-038-542-812

> **EDAC INC** TORONTO, ONTARIO CANADA

THESE DRAWINGS AND SPECIFICATIONS ARE THE PROPERTY OF EDAC INC., AND SHALL NOT BE REPRODUCED, OR COPIED OR USED AS THE BASIS FOR THE MANUFACTURE OR SALE OF APPARATUS WITHOUT WRITTEN PERMISSION.

ACAD REFERENCE NO.

YOUR CONNECTION TO QUALITY & SERVICE

837 Assembly

837 ENG MASTER

**See Accompanying Page for: Contact Bend Details** 

ISSUE NUMBER

ORIGINAL

1