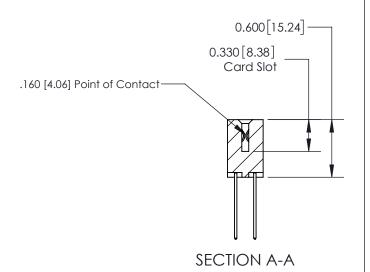

## **Contact Detail**

542-Wire Wrap .025 Sq.(0.64 Sq.) - Tail LG=.645(16.38)

.156 [3.96] Contact Spacing x .200 [5.08] Row Spacing

THIS IS A C.A.D. GENERATED DRAWING DO NOT MAKE MANUAL REVISIONS TO MASTER.

| 837/887 Series High Temp Co                                           | ACAD REFERENCE NO.                                                                                                                                                                              | 837 ENG MASTER |                  |               |
|-----------------------------------------------------------------------|-------------------------------------------------------------------------------------------------------------------------------------------------------------------------------------------------|----------------|------------------|---------------|
| Contact Bend Detail                                                   |                                                                                                                                                                                                 | DRAWN: J.LEE   | DATE: OCT. 06/09 |               |
|                                                                       |                                                                                                                                                                                                 | CHECKED:       | DATE:            |               |
| EDAC INC TORONTO, ONTARIO CANADA YOUR CONNECTION TO QUALITY & SERVICE | THESE DRAWINGS AND SPECIFICATIONS ARE THE PROPERTY OF EDAC INC.,AND SHALL NOT BE REPRODUCED,OR COPIED OR USED AS THE BASIS FOR THE MANUFACTURE OR SALE OF APPARATUS WITHOUT WRITTEN PERMISSION. | SCALE: NTS     | SHEET            | 2 <b>OF</b> 2 |
|                                                                       |                                                                                                                                                                                                 | DRAWING NUMBER | •                | ISSUE         |
|                                                                       |                                                                                                                                                                                                 | 837 Assembly   |                  | 1             |